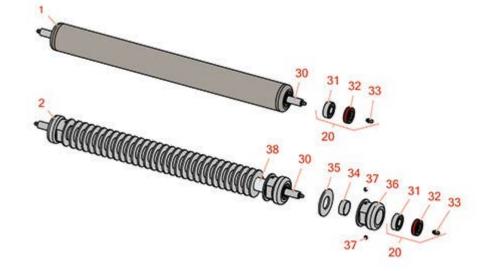

| Replaces John Deere 22 Greens Mower |
|-------------------------------------|
| Parts                               |

Item **R&R** 

Cutting Unit Rollers

|       | R&R<br>Part No.                                                                                                                                                               | OEM<br>Part No.              | Description                          | Qty<br>Req | Price Order<br>Each Quantity |  |
|-------|-------------------------------------------------------------------------------------------------------------------------------------------------------------------------------|------------------------------|--------------------------------------|------------|------------------------------|--|
| R&R I | Rollers                                                                                                                                                                       |                              |                                      |            |                              |  |
| 1     | R101281                                                                                                                                                                       |                              | Roller - Smooth Tubular Steel        | 0          | 163.85                       |  |
|       | Tech Note: Constructed with a through shaft and greasable ball bearings.:                                                                                                     |                              |                                      |            |                              |  |
| 2     | RET11502R                                                                                                                                                                     |                              | Roller - Grooved Repairable<br>Steel | 0          | 233.45                       |  |
|       | Tech Note: Constructed with a through shaft and greasable ball bearings, this roller can be repaired by unscrewing the ends and replacing the series of washers and spacers.: |                              |                                      |            |                              |  |
| Over  | haul Kits                                                                                                                                                                     |                              |                                      |            |                              |  |
| 20    | R100130                                                                                                                                                                       |                              | Overhaul Kit - Roller                | 0          | 40.30                        |  |
|       | Tech Note: Includes 2 ea.: R302-5 Grease Fittings, R303558 Bearings, & R305115 Seals:                                                                                         |                              |                                      |            |                              |  |
| Othe  | r Parts Available                                                                                                                                                             |                              |                                      |            |                              |  |
| 30    | R500516                                                                                                                                                                       | ET15221                      | Shaft - 2-3/8 Grooved Roller         | 1          | 47.25                        |  |
| 31    | R303558                                                                                                                                                                       | ET15220                      | Bearing - Roller                     | 2          | 14.60                        |  |
| 31    | RG-43                                                                                                                                                                         | M93189                       | Bearing - Roller                     | 2          | 11.95                        |  |
| 32    | R305115                                                                                                                                                                       | ET15219                      | Seal - Roller                        | 2          | 5.35                         |  |
| 32    | RET11033                                                                                                                                                                      | ET11033                      | Seal                                 | 2          | 6.30                         |  |
| 33    | R302-5                                                                                                                                                                        | JD7797,<br>JD7842,<br>JD7844 | Fitting - Grease                     | 2          | 0.27                         |  |
| 34    | R150651                                                                                                                                                                       |                              | Spacer - 2-3/8 Roller                | 34         | 0.87                         |  |
| 35    | R150653                                                                                                                                                                       |                              | Washer - 2-3/8 Roller                | 0          | 1.10                         |  |
| 36    | R150665                                                                                                                                                                       |                              | Roller End - 2-3/8 Repairable        | 2          | 64.95                        |  |
| 37    | R150690                                                                                                                                                                       |                              | Screw - Set 1/4-20 x 1/4             | 4          | 0.78                         |  |
| 38    | R150656                                                                                                                                                                       |                              | Tube - Threaded RET11502R            | 1          | 38.15                        |  |
|       |                                                                                                                                                                               |                              |                                      |            |                              |  |