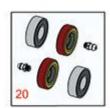

## **Replaces John Deere 22R Greens Mower Parts**

Cutting Unit Rollers

|      | R&R<br>Part No.                                                                                                                                                               | OEM<br>Part No.              | Description                          | Qty<br>Req | Price Order<br>Each Quantity |
|------|-------------------------------------------------------------------------------------------------------------------------------------------------------------------------------|------------------------------|--------------------------------------|------------|------------------------------|
| R&R  | Rollers                                                                                                                                                                       |                              | ·                                    |            |                              |
| 1    | R101281                                                                                                                                                                       |                              | Roller - Smooth Tubular Steel        | 0          | 163.85                       |
|      | Tech Note: Constructed with a through shaft and greasable ball bearings.:                                                                                                     |                              |                                      |            |                              |
| 2    | RET11502R                                                                                                                                                                     |                              | Roller - Grooved Repairable<br>Steel | 0          | 233.45                       |
|      | Tech Note: Constructed with a through shaft and greasable ball bearings, this roller can be repaired by unscrewing the ends and replacing the series of washers and spacers.: |                              |                                      |            |                              |
| Over | haul Kits                                                                                                                                                                     |                              |                                      |            |                              |
| 20   | R100130                                                                                                                                                                       |                              | Overhaul Kit - Roller                | 0          | 40.30                        |
|      | Tech Note: Includes 2 ea.: R302-5 Grease Fittings, R303558 Bearings, & R305115 Seals:                                                                                         |                              |                                      |            |                              |
| Othe | r Parts Available                                                                                                                                                             |                              |                                      |            |                              |
| 30   | R500516                                                                                                                                                                       | ET15221                      | Shaft - 2-3/8 Grooved Roller         | 1          | 47.25                        |
| 31   | R303558                                                                                                                                                                       | ET15220                      | Bearing - Roller                     | 2          | 14.60                        |
| 31   | RG-43                                                                                                                                                                         | M93189                       | Bearing - Roller                     | 2          | 11.95                        |
| 32   | R305115                                                                                                                                                                       | ET15219                      | Seal - Roller                        | 2          | 5.35                         |
| 32   | RET11033                                                                                                                                                                      | ET11033                      | Seal                                 | 2          | 6.30                         |
| 33   | R302-5                                                                                                                                                                        | JD7797,<br>JD7842,<br>JD7844 | Fitting - Grease                     | 2          | 0.27                         |
| 34   | R150651                                                                                                                                                                       |                              | Spacer - 2-3/8 Roller                | 34         | 0.87                         |
| 35   | R150653                                                                                                                                                                       |                              | Washer - 2-3/8 Roller                | 0          | 1.10                         |
| 36   | R150665                                                                                                                                                                       |                              | Roller End - 2-3/8 Repairable        | 2          | 64.95                        |
| 37   | R150690                                                                                                                                                                       |                              | Screw - Set 1/4-20 x 1/4             | 4          | 0.78                         |
| 38   | R150656                                                                                                                                                                       |                              | Tube - Threaded RET11502R            | 1          | 38.15                        |
|      |                                                                                                                                                                               |                              |                                      |            |                              |