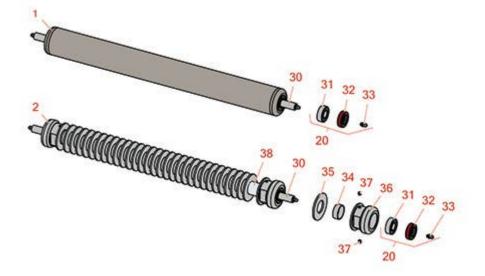

## **Replaces John Deere 22R Greens Mower Parts**

Cutting Unit Rollers

|      | R&R<br>Part No.                                                                                                                                                               | OEM<br>Part No.              | Description                          | Qty<br>Req | Price Order<br>Each Quantity |
|------|-------------------------------------------------------------------------------------------------------------------------------------------------------------------------------|------------------------------|--------------------------------------|------------|------------------------------|
| R&R  | Rollers                                                                                                                                                                       |                              | ·                                    |            |                              |
| 1    | R101281                                                                                                                                                                       |                              | Roller - Smooth Tubular Steel        | 0          | 163.85                       |
|      | Tech Note: Constructed with a through shaft and greasable ball bearings.:                                                                                                     |                              |                                      |            |                              |
| 2    | RET11502R                                                                                                                                                                     |                              | Roller - Grooved Repairable<br>Steel | 0          | 233.45                       |
|      | Tech Note: Constructed with a through shaft and greasable ball bearings, this roller can be repaired by unscrewing the ends and replacing the series of washers and spacers.: |                              |                                      |            |                              |
| Over | haul Kits                                                                                                                                                                     |                              |                                      |            |                              |
| 20   | R100130                                                                                                                                                                       |                              | Overhaul Kit - Roller                | 0          | 40.30                        |
|      | Tech Note: Includes 2 ea.: R302-5 Grease Fittings, R303558 Bearings, & R305115 Seals:                                                                                         |                              |                                      |            |                              |
| Othe | r Parts Available                                                                                                                                                             |                              |                                      |            |                              |
| 30   | R500516                                                                                                                                                                       | ET15221                      | Shaft - 2-3/8 Grooved Roller         | 1          | 47.25                        |
| 31   | R303558                                                                                                                                                                       | ET15220                      | Bearing - Roller                     | 2          | 14.60                        |
| 31   | RG-43                                                                                                                                                                         | M93189                       | Bearing - Roller                     | 2          | 11.95                        |
| 32   | R305115                                                                                                                                                                       | ET15219                      | Seal - Roller                        | 2          | 5.35                         |
| 32   | RET11033                                                                                                                                                                      | ET11033                      | Seal                                 | 2          | 6.30                         |
| 33   | R302-5                                                                                                                                                                        | JD7797,<br>JD7842,<br>JD7844 | Fitting - Grease                     | 2          | 0.27                         |
| 34   | R150651                                                                                                                                                                       |                              | Spacer - 2-3/8 Roller                | 34         | 0.87                         |
| 35   | R150653                                                                                                                                                                       |                              | Washer - 2-3/8 Roller                | 0          | 1.10                         |
| 36   | R150665                                                                                                                                                                       |                              | Roller End - 2-3/8 Repairable        | 2          | 64.95                        |
| 37   | R150690                                                                                                                                                                       |                              | Screw - Set 1/4-20 x 1/4             | 4          | 0.78                         |
| 38   | R150656                                                                                                                                                                       |                              | Tube - Threaded RET11502R            | 1          | 38.15                        |
|      |                                                                                                                                                                               |                              |                                      |            |                              |