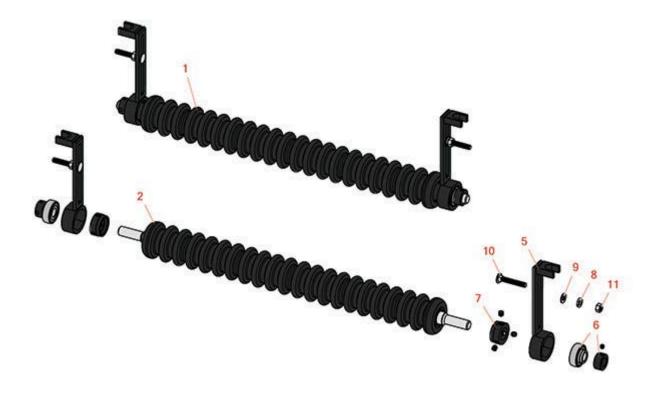

## Replaces John Deere 220 Greens Mower Parts

Cutting Unit Minuteman Roller System

|                                   | R&R<br>Part No. | OEM<br>Part No. | Description                                                   | Qty<br>Req | Price Order<br>Each Quantity |
|-----------------------------------|-----------------|-----------------|---------------------------------------------------------------|------------|------------------------------|
| Complete Minuteman Roller Systems |                 |                 |                                                               |            |                              |
| 1                                 | RMD5001         |                 | Minuteman Front Grooved Roller System                         | 1          | 354.15                       |
|                                   | Tech Note: (    | Complete ro     | oller systems include roller and two brackets with bearings.: |            |                              |
| Minuteman Rollers Only            |                 |                 |                                                               |            |                              |
| 2                                 | RM511           |                 | Minuteman Grooved Roller Only - 22 in                         | 0          | 276.20                       |
|                                   | Tech Note: (    | Use with Mi     | nuteman Roller Bracket System Only:                           |            |                              |
| Other Parts Available             |                 |                 |                                                               |            |                              |
| 5                                 | RJ121A          |                 | Bracket - Front LH/RH Extended                                | 2          | 65.15                        |
| 6                                 | RMMB157         |                 | Bearing w/Locking Collar                                      | 2          | 20.95                        |
| 7                                 | RMM3            |                 | End Hub - 7/8 ID                                              | 2          | 9.85                         |
| 8                                 | R446136         |                 | Washer - Lock 5/16 Zinc                                       | 2          | 0.14                         |
| 9                                 | R453009         | 24H1136         | Washer - Flat 5/16 SAE                                        | 2          | 0.13                         |
| 10                                | RMM602          |                 | Bolt - Carriage 5/16-18 x 2 Gr 5                              | 2          | 0.57                         |
| 11                                | RMM603          |                 | Nut - Hex 5/16-18                                             | 2          | 0.14                         |
|                                   |                 |                 |                                                               |            |                              |