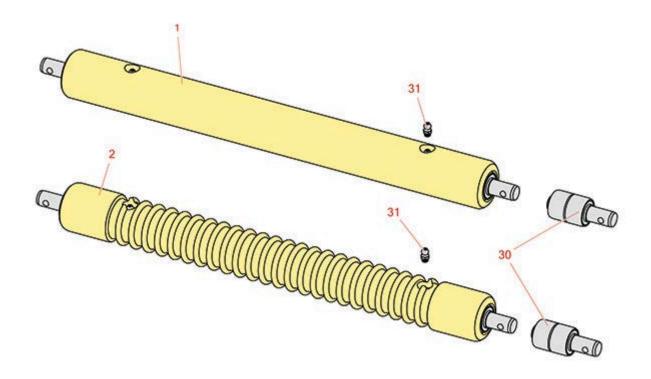

## Replaces John Deere 180B Walk-Behind Greens Mower Parts

Cutting Unit Rollers

|       | R&R<br>Part No.                                                                                             | OEM<br>Part No.                   | Description                           | Qty<br>Req | Price Order<br>Each Quantity |
|-------|-------------------------------------------------------------------------------------------------------------|-----------------------------------|---------------------------------------|------------|------------------------------|
| R&R I | Rollers to Fit 18                                                                                           | 0B                                |                                       |            |                              |
| 1     | RAMT2786                                                                                                    | AMT2786,<br>AMT2981               | Roller - Smooth Solid Steel           | 1          | 199.30                       |
|       | Tech Note: Mac<br>bearings.:                                                                                | water-pun                         | np" style                             |            |                              |
| 2     | RAMT2784                                                                                                    | AMT2979                           | Roller - Grooved Machined Solid Steel | 1          | 225.35                       |
|       | Tech Note: Machined from solid steel, this heavy weight roller uses greasable "water-pump" style bearings.: |                                   |                                       |            |                              |
| Othe  | r Parts Availabl                                                                                            | e                                 |                                       |            |                              |
| 30    | RAA35741                                                                                                    | AA35741,<br>AET10129,<br>TCA22836 | Bearing                               | 2          | 18.80                        |
|       | Tech Note: 1/4"                                                                                             | Side Hole:                        |                                       |            |                              |
| 31    | R302-5                                                                                                      | JD7797,<br>JD7842,<br>JD7844      | Fitting - Grease                      | 2          | 0.27                         |