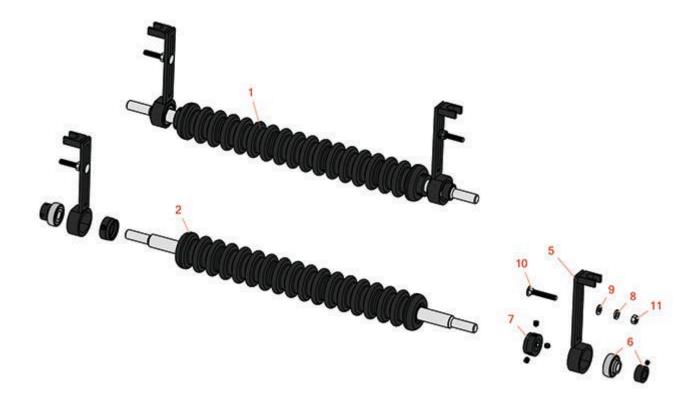

## Replaces John Deere 180A Walk-Behind Greens Mower Parts

Order

**Price** 

Qty

Cutting Unit Minuteman Roller System

OEM

|                  | Part No.                                                                                              | Part No.        | Description                                                         | Req        | Each Quantity          |
|------------------|-------------------------------------------------------------------------------------------------------|-----------------|---------------------------------------------------------------------|------------|------------------------|
| Com              | olete Minuten                                                                                         | nan Roller Syst | rems                                                                | ·          |                        |
| 1                | RMD5004                                                                                               |                 | Minuteman Front Grooved Roller System                               | 0          | 371.90                 |
|                  | Tech Note: Complete roller systems include roller, two brackets with bearings and mounting hardware.: |                 |                                                                     |            |                        |
|                  | Detail Descrip                                                                                        | otion: Complete | roller systems include roller and two brackets with                 | h bearing. | s.:                    |
| Minu             | teman Roller                                                                                          | s Only          |                                                                     |            |                        |
| 2                | RM505                                                                                                 |                 | Minuteman Grooved Roller Only                                       | 0          | 280.45                 |
|                  | Tech Note: Fit                                                                                        | ts 180A:        |                                                                     |            |                        |
|                  | Detail Description: Use with Minuteman Roller Bracket System Only:                                    |                 |                                                                     |            |                        |
|                  |                                                                                                       |                 |                                                                     |            |                        |
| Othe             | r Parts Availa                                                                                        | ble             |                                                                     |            |                        |
| <b>Othe</b><br>5 | r Parts Availa                                                                                        | ble             | Bracket - Front LH/RH Extended                                      | 2          | 65.15                  |
|                  |                                                                                                       | ble             | Bracket - Front LH/RH Extended Bearing w/Locking Collar             | 2          | 65.15<br>21.95         |
| 5                | RJ121A                                                                                                | ble             |                                                                     |            |                        |
| 5                | RJ121A<br>RMMB157                                                                                     | ble             | Bearing w/Locking Collar                                            | 2          | 21.95                  |
| 5<br>6<br>7      | RJ121A<br>RMMB157<br>RMM3                                                                             | 24H1136         | Bearing w/Locking Collar End Hub - 7/8 ID                           | 2          | 21.95<br>10.35         |
| 5<br>6<br>7<br>8 | RJ121A<br>RMMB157<br>RMM3<br>R446136                                                                  |                 | Bearing w/Locking Collar  End Hub - 7/8 ID  Washer - Lock 5/16 Zinc | 2 2 2      | 21.95<br>10.35<br>0.15 |