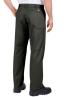

## **Dickies Industrial Multi-Use Pocket Pant**

## **Details**

Colors: (BK) Black, (KH) Khaki, (NV) Navy, (DC) Dark Charcoal, (OG) Olive Green. Even waist sizes: 30-42 Inseams: 30, 32, 34.

- Sits slightly below waist, extra room in seat and thigh, straight leg
- Poly/cotton twill holds its shape, won't shrink
- Industrial wash-friendly with multi-use utility pocket
- Multi-use welt pocket snaps for one-hand open-and-close
- Heavy duty brass ratcheting zipper won't break under stress
- Crotch gusset adds durability and comfort
- Virtually hole-proof double thick front pockets
- Flap-free back welt pockets resist tearing
- E-Z Touch, Stay Dark Technology