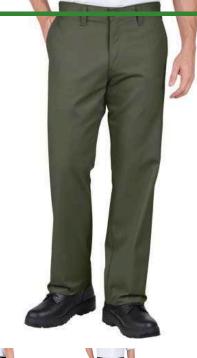

## **Dickies Industrial Multi-Use Pocket Pant**

## **Details**

Colors: (BK) Black, (KH) Khaki, (NV) Navy, (DC) Dark Charcoal, (OG) Olive Green. Even waist sizes: 30-42 Inseams: 30, 32, 34.

- Sits slightly below waist, extra room in seat and thigh, straight leg
- Poly/cotton twill holds its shape, won't shrink
- Industrial wash-friendly with multi-use utility pocket
- Multi-use welt pocket snaps for one-hand open-and-close
- Heavy duty brass ratcheting zipper won't break under stress
- Crotch gusset adds durability and comfort
- Virtually hole-proof double thick front pockets
- Flap-free back welt pockets resist tearing
- E-Z Touch, Stay Dark Technology