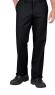

## **Dickies Industrial Multi-Use Pocket Pant**

## **Details**

Colors: (BK) Black, (KH) Khaki, (NV) Navy, (DC) Dark Charcoal, (OG) Olive Green. Even waist sizes: 30-42 Inseams: 30, 32, 34.

- Sits slightly below waist, extra room in seat and thigh, straight leg
- Poly/cotton twill holds its shape, won't shrink
- Industrial wash-friendly with multi-use utility pocket
- Multi-use welt pocket snaps for one-hand open-and-close
- Heavy duty brass ratcheting zipper won't break under stress
- Crotch gusset adds durability and comfort
- Virtually hole-proof double thick front pockets
- Flap-free back welt pockets resist tearing
- E-Z Touch, Stay Dark Technology