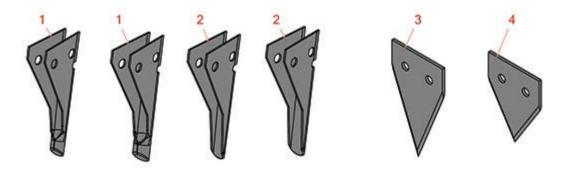

## **Replaces Jacobsen-Rogers 590 Aerator Parts**

Aerating Unit Aerator Unit

|   | R&R<br>Part No. | OEM<br>Part No. | Description        | Qty <b>Prio</b><br>Req <b>Eac</b> | ce Order<br>ch Quantity |
|---|-----------------|-----------------|--------------------|-----------------------------------|-------------------------|
|   |                 |                 |                    |                                   |                         |
| 1 | R101210         | 348157          | Spoon - 1/2 Closed | 108 <b>8.35</b>                   |                         |
| 1 | R101211         | 348158          | Spoon - 3/4 Closed | 108 <b>8.90</b>                   |                         |
| 2 | R101212         | 348163          | Spoon - 1/2 Open   | 108 <b>8.35</b>                   |                         |
| 2 | R101213         | 348164          | Spoon - 3/4 Open   | 108 <b>8.90</b>                   | 1                       |
| 3 | R101215         | 348161          | Knife - Slicing 6  | 108 <b>11.50</b>                  |                         |
| 4 | R101214         | 348160          | Knife - Slicing 4  | 108 <b>9.40</b>                   |                         |