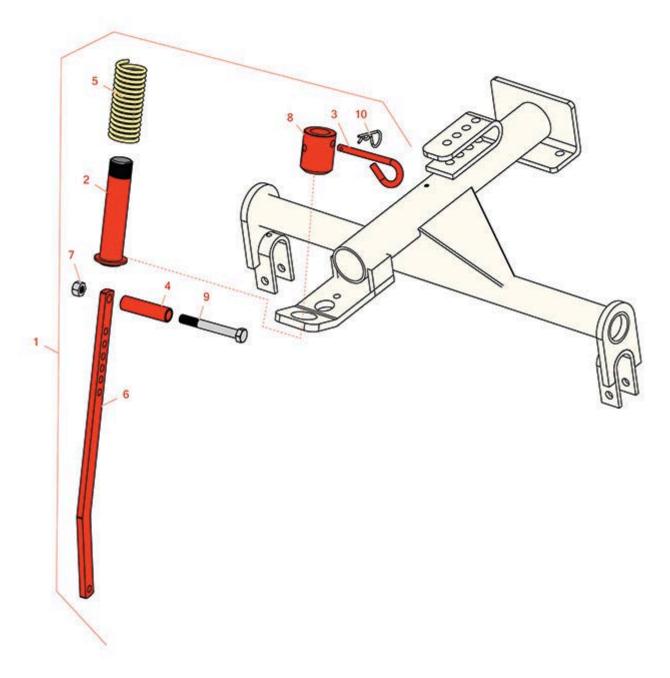

## **Replaces Jacobsen Ram Lift Parts**

Blitzer Carrier Qty **Price** OEM Order No Part No. Part No. Description Req **Each Quantity** 5 R153358 153358 Spring Lever Assy - Orange 140.75 2 R110858 110858 Tube - Outer Lever Assy - Orange 5 34.05 R318001 318001 Pin - Lock 5 3 5.70 R319873 319873 Handle - Spring Lever 5 4.70 4 5 5 R319878 319878 Spring - Lever 24.55 5 R319881 319881 Lever - Ram Lift - Orange 38.20 7 R32146-11 443120 Locknut - 1/2-20 Center 5 0.78 5 R358414 358414 Nut - Adjusting Lever 37.50 5 9 R400456 400456 Bolt - Handle 2.85 5 10 **R460312** 460312 Pin - Hair Cotter 0.72