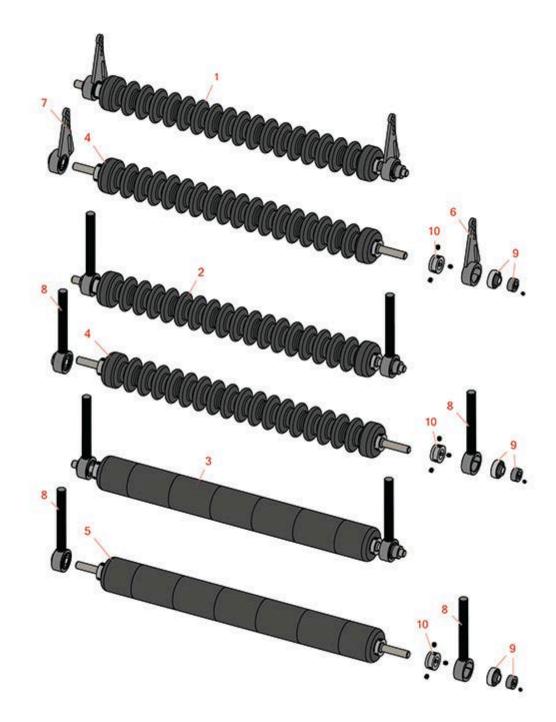

## **Replaces Jacobsen LF-3810 Parts**

Cutting Unit

Minuteman Roller System

OEM

Part No. Description

Qty Price Order Req Each Quantity

| Complete | Minuteman | Roller Systems |
|----------|-----------|----------------|
|----------|-----------|----------------|

| Com  | orete minateman koner                                                                                          | Systems                                                    |          |        |
|------|----------------------------------------------------------------------------------------------------------------|------------------------------------------------------------|----------|--------|
| 1    | RMJ7001                                                                                                        | Minuteman Front Grooved Roller System                      | 0        | 419.60 |
|      | Detail Description: Comp<br>mounting hardware.:                                                                | olete roller systems include roller, two brackets with bea | ırings a | nd     |
| 2    | RMJ7002                                                                                                        | Minuteman Rear Grooved Roller System                       | 0        | 400.40 |
|      | Detail Description: Complete roller systems include roller, two brackets with bearings and mounting hardware.: |                                                            |          |        |
| 3    | RMJ7003                                                                                                        | Minuteman Rear Smooth Roller System                        | 0        | 388.95 |
|      | Detail Description: Comp<br>mounting hardware.:                                                                | olete roller systems include roller, two brackets with bea | ırings a | nd     |
| Minu | teman Rollers Only                                                                                             |                                                            |          |        |
| 4    | RM524                                                                                                          | Minuteman Grooved Roller Only                              | 0        | 333.60 |
|      | Detail Description: Use with Minuteman Roller Bracket System Only:                                             |                                                            |          |        |
| 5    | RM525                                                                                                          | Minuteman Smooth Roller Only                               | 0        | 322.20 |
|      | Detail Description: Use with Minuteman Roller Bracket System Only:                                             |                                                            |          |        |
| Othe | r Parts Available                                                                                              |                                                            |          |        |
| 6    | RJ721                                                                                                          | Bracket - Front LH                                         | 2        | 66.95  |
| 7    | RJ722                                                                                                          | Bracket - Front RH                                         | 2        | 66.95  |
| 8    | RJ731                                                                                                          | Bracket - Rear LH/RH                                       | 2        | 57.45  |
| 9    | RMMB157                                                                                                        | Bearing w/Locking Collar                                   | 2        | 21.95  |
| 10   | RMM3                                                                                                           | End Hub - 7/8 ID                                           | 2        | 10.35  |
|      |                                                                                                                |                                                            |          |        |