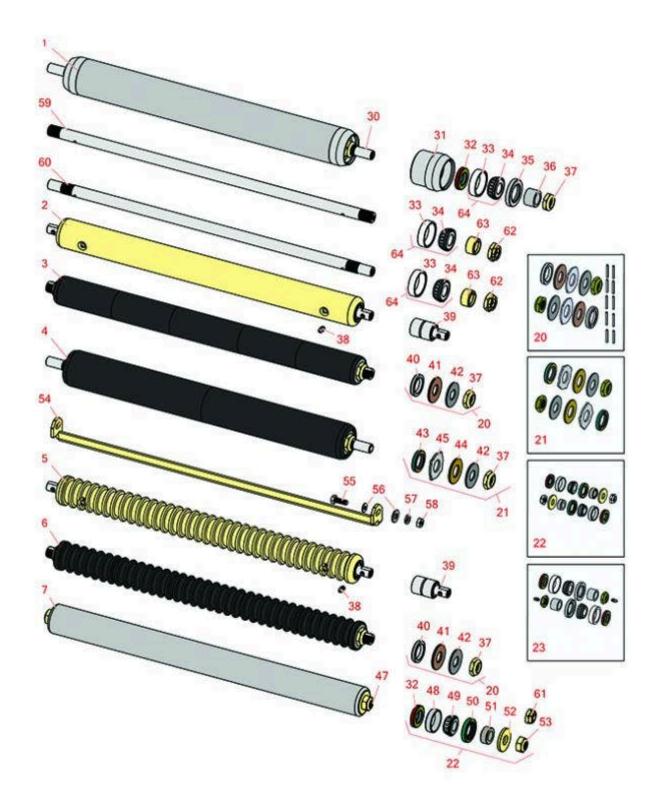

### **Replaces Jacobsen LF-3407 Parts**

Qty

7" Cutting Unit Rear Rollers OEM

| No  | Part No.                                                                                                                                                                                                                                                         | Part No.                       | Description                                 | Req | Each Quantity |  |  |
|-----|------------------------------------------------------------------------------------------------------------------------------------------------------------------------------------------------------------------------------------------------------------------|--------------------------------|---------------------------------------------|-----|---------------|--|--|
| R&R | Rear Rollers                                                                                                                                                                                                                                                     |                                |                                             |     |               |  |  |
| 1   | R100105                                                                                                                                                                                                                                                          | 100105,<br>1002446,<br>1003728 | Roller - Smooth Heavy Duty<br>Tubular Steel | 1   | 196.55        |  |  |
|     | Tech Note: Constructed with a through shaft, this heavy duty roller uses tapered bearings for extended life. This roller body measures 21" in length.:                                                                                                           |                                |                                             |     |               |  |  |
| 2   | R68597                                                                                                                                                                                                                                                           | 68597                          | Roller - Smooth Solid Steel                 | 1   | 194.05        |  |  |
|     | Tech Note: Machined from solid steel, this heavy weight roller uses greasable "water-pump" style bearings.:                                                                                                                                                      |                                |                                             |     |               |  |  |
| 3   | R101335                                                                                                                                                                                                                                                          |                                | Roller - Smooth UHMW<br>Polyethylene        | 1   | 186.65        |  |  |
|     | Tech Note: Machined from solid UHMW, this low maintenance roller uses a 1" solid stainless steel shaft and requires no grease. UHMW material prevents build-up of debris.:                                                                                       |                                |                                             |     |               |  |  |
| 4   | R1013662                                                                                                                                                                                                                                                         |                                | Roller - Smooth UHMW<br>Polyethylene        | 1   | 231.55        |  |  |
|     | Tech Note: Machined from solid UHMW, this low maintenance roller uses a 1" solid stainless steel shaft and requires no grease. UHMW material prevents build-up of debris.:                                                                                       |                                |                                             |     |               |  |  |
| 5   | R101120                                                                                                                                                                                                                                                          | 101120,<br>68580               | Roller - Grooved Machined<br>Solid Steel    | 1   | 196.50        |  |  |
|     | Tech Note: Machined from solid steel, this heavy weight roller uses greasable "water-pump" style bearings.:                                                                                                                                                      |                                |                                             |     |               |  |  |
| 6   | R101337                                                                                                                                                                                                                                                          |                                | Roller - Grooved UHMW<br>Polyethylene       | 1   | 191.90        |  |  |
|     | Tech Note: Machined from solid UHMW, this low maintenance roller rotates around a 1" solid stainless steel shaft and requires no bearings or grease. Patented groove design and smooth UHMW material prevents build-up of debris. Shaft length measures 26-3/4": |                                |                                             |     |               |  |  |
| 7   | R1000770                                                                                                                                                                                                                                                         | 1000770                        | Roller - Smooth Heavy Duty<br>Tubular Steel | 1   | 233.10        |  |  |
|     | Tech Note: Constructed with a through shaft, this heavy-duty roller uses tapered bearings for extended life. Body length measures 23-1/4".:                                                                                                                      |                                |                                             |     |               |  |  |

### Replaces Jacobsen LF-3407 Parts

7" Cutting Unit

|                | Do                                                                                                                                                                                                                                      | ar Dallara                                                                                                                                                                                                            |                                                       |     |                |  |  |  |
|----------------|-----------------------------------------------------------------------------------------------------------------------------------------------------------------------------------------------------------------------------------------|-----------------------------------------------------------------------------------------------------------------------------------------------------------------------------------------------------------------------|-------------------------------------------------------|-----|----------------|--|--|--|
| Item           | R&R                                                                                                                                                                                                                                     | ar Rollers<br>OEM                                                                                                                                                                                                     |                                                       | Qty | Price Orde     |  |  |  |
|                | Part No.                                                                                                                                                                                                                                | Part No.                                                                                                                                                                                                              | Description                                           | Req | Each Quantity  |  |  |  |
| 20             | R101395                                                                                                                                                                                                                                 | 100139,<br>101395                                                                                                                                                                                                     | Overhaul Kit - UHMW Roller                            | 0   | 41.15          |  |  |  |
|                | Pins; 2 ea.: R329                                                                                                                                                                                                                       | Tech Note: Fits all R&R 2" Dia. Black UHMW Polyethylene Rollers. Includes 10 ea.: R150322 Roll<br>Pins; 2 ea.: R3296-15 Locknuts, R150347T Teflon Seals, R150333 Thrust Washers, & R150334A<br>Bronze Thrust Washers: |                                                       |     |                |  |  |  |
| 21             | R101399                                                                                                                                                                                                                                 |                                                                                                                                                                                                                       | Overhaul Kit - UHMW 2 Pc<br>Roller                    | 1   | 41.15          |  |  |  |
|                | Tech Note: Fits all R&R 2-1/2" - 3-1/2" Dia. Black UHMW Plastic Rollers that do not use ball bearings Includes 2 ea.: R1503230 Star Washers, R1503470 Seals, R150333 Thrust Washers, R3296-15 Locknuts, R1503471 Bronze Thrust Washers: |                                                                                                                                                                                                                       |                                                       |     |                |  |  |  |
| 22             | R100139                                                                                                                                                                                                                                 |                                                                                                                                                                                                                       | Overhaul Kit - Roller                                 | 0   | 75.85          |  |  |  |
|                | Tech Note: Includes 2 ea.: R254-67 Bearing Cups, R254-68 Bearing Cones, R337593 Seals, R253-152 Seals R3001762 Wear Sleeves, R3000698 Washers & R445718 Locknuts:                                                                       |                                                                                                                                                                                                                       |                                                       |     |                |  |  |  |
| 23             | R100136                                                                                                                                                                                                                                 |                                                                                                                                                                                                                       | Overhaul Kit - Roller                                 | 0   | 70.70          |  |  |  |
|                | Tech Note: Includes 2 ea.: R150674 Wear Sleeves, R253-152 Seals, R253-117 Seals, R254-78 Bearings, R254-79 Bearing Cups, R3296-15 Locknuts & R302-5 Grease Fittings:                                                                    |                                                                                                                                                                                                                       |                                                       |     |                |  |  |  |
| Otho           | r Parts Available                                                                                                                                                                                                                       | •                                                                                                                                                                                                                     |                                                       |     |                |  |  |  |
| Othe           |                                                                                                                                                                                                                                         |                                                                                                                                                                                                                       |                                                       |     |                |  |  |  |
|                | R100106                                                                                                                                                                                                                                 | 100106                                                                                                                                                                                                                | Shaft - Fits HD Rear Roller                           | 1   | 47.55          |  |  |  |
| 30             | R100106<br>R61-0380                                                                                                                                                                                                                     |                                                                                                                                                                                                                       | Shaft - Fits HD Rear Roller<br>Roller End - Cap Solid | 1 2 | 47.55<br>46.15 |  |  |  |
| 30             | R61-0380                                                                                                                                                                                                                                |                                                                                                                                                                                                                       |                                                       |     |                |  |  |  |
| 30             | R61-0380                                                                                                                                                                                                                                | 100106                                                                                                                                                                                                                | Roller End - Cap Solid                                | 2   | 46.15          |  |  |  |
| 30<br>31<br>32 | R61-0380<br>R253-152<br>R254-79                                                                                                                                                                                                         | 3001656<br>254-79,<br>4121175                                                                                                                                                                                         | Roller End - Cap Solid<br>Seal - Inner Roller         | 2   | 46.15<br>3.55  |  |  |  |

Seal - Outer Triple Lip

Sleeve - Wear 3/4 Plated

2

2

4.20

12.95

253-117,

3004882

150674

35 **R253-117** 

36 **R150674** 

# Replaces Jacobsen LF-3407 Parts 7" Cutting Unit

Rear Rollers

|    | R&R<br>Part No. | Rear Rollers<br>OEM<br>Part No.        | Description                    | Qty<br>Req | Price Order<br>Each Quantity |
|----|-----------------|----------------------------------------|--------------------------------|------------|------------------------------|
| 37 | R3296-15        | 3296-15,<br>367029,<br>444742          | Locknut - 3/4-16 Nylon Jam     | 2          | 2.15                         |
| 38 | R302-5          | 302-5,<br>471214,<br>471223,<br>471226 | Fitting - Grease               | 2          | 0.27                         |
| 39 | R101482         | 101482                                 | Bearing - Rear Machined Roller | 2          | 31.55                        |
| 40 | R150347T        |                                        | Seal - Nonstick Lip            | 2          | 6.05                         |
| 41 | R150334A        |                                        | Washer - Thrust SAE660 Bronze  | 2          | 5.80                         |
| 42 | R150333         |                                        | Washer - Flat Keyed Outer SS   | 2          | 5.15                         |
| 43 | R1503470        |                                        | Seal - Inner Wiper             | 2          | 5.85                         |
| 44 | R1503471        |                                        | Washer - Thrust SAE660 Bronze  | 2          | 4.20                         |
| 45 | R1503230        |                                        | Washer - Thrust Outer Keyed    | 2          | 6.05                         |
| 47 | R3001654        | 3001654                                | Shaft - Roller                 | 1          | 50.75                        |
| 48 | R254-67         | 307108,<br>5000625,<br>500625          | Cup - Bearing                  | 2          | 4.20                         |
| 49 | R254-68         | 307109,<br>5000625,<br>500625          | Tapered Bearing Cone           | 2          | 7.25                         |
| 50 | R337593         | 3000983,<br>337593                     | Seal                           | 2          | 6.95                         |
| 51 | R3001762        | 30001762,<br>3001762                   | Sleeve - Wear Hardened         | 2          | 6.75                         |
| 52 | R3000698        | 3000698                                | Washer                         | 2          | 3.85                         |
| 53 | R3296-33        | 444820,<br>445718,<br>445801           | Locknut - 5/8-18 ESNA Jam      | 2          | 1.30                         |

## Replaces Jacobsen LF-3407 Parts 7" Cutting Unit

Rear Rollers

|    | R&R<br>Part No. | OEM<br>Part No.                                     | Description                 | Qty<br>Req | Price Order<br>Each Quantity |
|----|-----------------|-----------------------------------------------------|-----------------------------|------------|------------------------------|
| 54 | R338735         | 338735                                              | Scraper - Rear Roller       | 1          | 30.05                        |
| 55 | R400186         | 400186                                              | Bolt - Hex HD 5/16-18 x 7/8 | 2          | 0.43                         |
| 56 | R310266         | 310266,<br>452004,<br>452006,<br>452008             | Washer - Flat 5/16 USS      | 2          | 0.23                         |
| 56 | R453009         | 3256-23,<br>452004,<br>452006,<br>452008,<br>453009 | Washer - Flat 5/16 SAE      | 2          | 0.13                         |
| 57 | R446136         | 446134,<br>446136                                   | Washer - Lock 5/16 Zinc     | 2          | 0.14                         |
| 58 | R443106         | 443106                                              | Nut - 5/16-18 Y/Zinc Plated | 2          | 0.19                         |
| 59 | R3005318        | 3005318                                             | Shaft - Fits OEM 1002446    | 1          | 49.85                        |
| 60 | R3008027        | 3008027                                             | Shaft - Fits 1003728 Roller | 1          | 49.80                        |
| 61 | R445718         | 445718,<br>445801                                   | Locknut - 5/8-18 All Metal  | 2          | 3.45                         |
| 62 | R445798         | 445798                                              | Locknut - 3/4-16 Stover     | 2          | 5.85                         |
| 63 | R3005156        | 3005156                                             | Sleeve - Wear Hardened      | 2          | 6.25                         |
| 64 | R500534         | 500534,<br>R500534                                  | Bearing - with Cup          | 2          | 11.80                        |
|    |                 |                                                     |                             |            |                              |