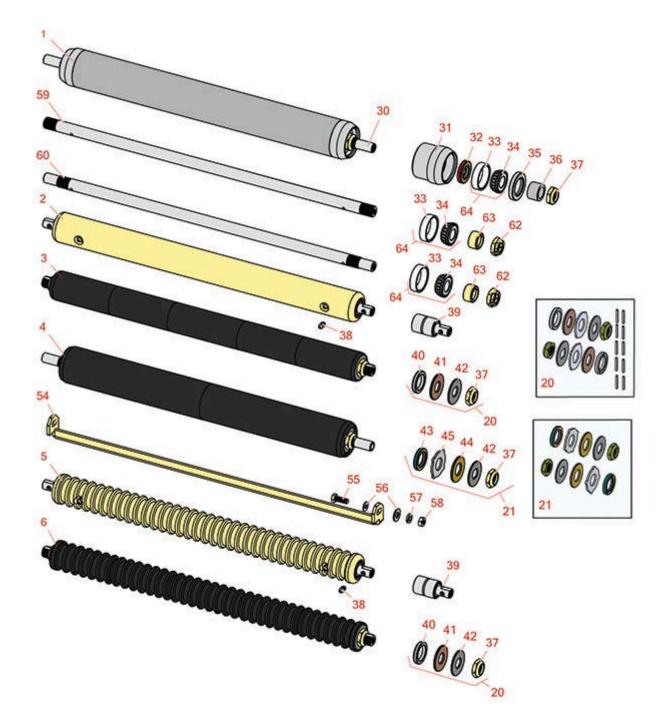

Rear Rollers

|   |                                                                                                                                                                            | " Cutting Unit<br>ear Rollers<br>OEM<br>Part No.                                                  | Description                                                                                                                    | Qty                                                                                                            | Price Ordo<br>Each Quanti  |  |  |  |  |
|---|----------------------------------------------------------------------------------------------------------------------------------------------------------------------------|---------------------------------------------------------------------------------------------------|--------------------------------------------------------------------------------------------------------------------------------|----------------------------------------------------------------------------------------------------------------|----------------------------|--|--|--|--|
|   | Rear Rollers                                                                                                                                                               |                                                                                                   | Description                                                                                                                    | Req                                                                                                            |                            |  |  |  |  |
| 1 | R100105                                                                                                                                                                    | 100105,<br>1002446,<br>1003728                                                                    | Roller - Smooth Heavy Duty<br>Tubular Steel                                                                                    | 1                                                                                                              | 196.55                     |  |  |  |  |
|   | Tech Note: Constructed with a through shaft, this heavy duty roller uses tapered bearings for extended life. This roller body measures 21" in length.:                     |                                                                                                   |                                                                                                                                |                                                                                                                |                            |  |  |  |  |
| 2 | R68597                                                                                                                                                                     | 68597                                                                                             | Roller - Smooth Solid Steel                                                                                                    | 1                                                                                                              | 194.05                     |  |  |  |  |
|   | Tech Note: Machined from solid steel, this heavy weight roller uses greasable "water-pump" style bearings.:                                                                |                                                                                                   |                                                                                                                                |                                                                                                                |                            |  |  |  |  |
| 3 | R101335                                                                                                                                                                    |                                                                                                   | Roller - Smooth UHMW<br>Polyethylene                                                                                           | 1                                                                                                              | 186.65                     |  |  |  |  |
|   | Tech Note: Machined from solid UHMW, this low maintenance roller uses a 1" solid stainless steel shaft and requires no grease. UHMW material prevents build-up of debris.: |                                                                                                   |                                                                                                                                |                                                                                                                |                            |  |  |  |  |
| 4 | R1013662                                                                                                                                                                   |                                                                                                   | Roller - Smooth UHMW<br>Polyethylene                                                                                           | 1                                                                                                              | 231.55                     |  |  |  |  |
|   | Tech Note: Machined from solid UHMW, this low maintenance roller uses a 1" solid stainless steel shaft and requires no grease. UHMW material prevents build-up of debris.: |                                                                                                   |                                                                                                                                |                                                                                                                |                            |  |  |  |  |
|   |                                                                                                                                                                            | 101120,<br>68580                                                                                  | Roller - Grooved Machined Solic<br>Steel                                                                                       | l 1                                                                                                            | 196.50                     |  |  |  |  |
| 5 | R101120                                                                                                                                                                    | 00500                                                                                             |                                                                                                                                | Tech Note: Machined from solid steel, this heavy weight roller uses greasable "water-pump" style<br>bearings.: |                            |  |  |  |  |
| 5 | Tech Note: Mac                                                                                                                                                             |                                                                                                   | this heavy weight roller uses greasable "                                                                                      | water-pu                                                                                                       | mp" style                  |  |  |  |  |
| 5 | Tech Note: Mac                                                                                                                                                             |                                                                                                   | this heavy weight roller uses greasable "<br>Roller - Grooved UHMW<br>Polyethylene                                             | lwater-pu                                                                                                      | mp" style<br><b>191.90</b> |  |  |  |  |
|   | Tech Note: Mac<br>bearings.:<br><b>R101337</b><br>Tech Note: Mac<br>stainless steel s                                                                                      | hined from solid steel, thined from solid steel, thined from solid UHMV<br>Shined from solid UHMV | Roller - Grooved UHMW                                                                                                          | 1<br>round a 1                                                                                                 | <b>191.90</b><br>" solid   |  |  |  |  |
| 6 | Tech Note: Mac<br>bearings.:<br><b>R101337</b><br>Tech Note: Mac<br>stainless steel s                                                                                      | hined from solid steel, thined from solid steel, thined from solid UHMV<br>Shined from solid UHMV | Roller - Grooved UHMW<br>Polyethylene<br>V, this low maintenance roller rotates an<br>earings or grease. Patented groove desig | 1<br>round a 1                                                                                                 | <b>191.90</b><br>" solid   |  |  |  |  |

## **Other Parts Available**

| 30 <b>R100106</b>  | 100106             | Shaft - Fits HD Rear Roller | 1 | 47.55 |  |
|--------------------|--------------------|-----------------------------|---|-------|--|
| 31 <b>R61-0380</b> |                    | Roller End - Cap Solid      | 2 | 46.15 |  |
| 32 <b>R253-152</b> | 3001656            | Seal - Inner Roller         | 2 | 3.55  |  |
| 33 <b>R254-79</b>  | 254-79,<br>4121175 | Cup - Bearing               | 2 | 3.20  |  |

Tech Note: Use R254-79M installation mandrel to properly install race.:

| 34 <b>R254-78</b>  | 254-78,<br>385174,<br>4121174,<br>4135152 | Tapered Bearing Cone           | 2 | 6.05  |  |
|--------------------|-------------------------------------------|--------------------------------|---|-------|--|
| 35 <b>R253-117</b> | 253-117,<br>3004882                       | Seal - Outer Triple Lip        | 2 | 4.20  |  |
| 36 <b>R150674</b>  | 150674                                    | Sleeve - Wear 3/4 Plated       | 2 | 12.95 |  |
| 37 <b>R3296-15</b> | 3296-15,<br>367029,<br>444742             | Locknut - 3/4-16 Nylon Jam     | 2 | 2.15  |  |
| 38 <b>R302-5</b>   | 302-5,<br>471214,<br>471223,<br>471226    | Fitting - Grease               | 2 | 0.27  |  |
| 39 <b>R101482</b>  | 101482                                    | Bearing - Rear Machined Roller | 2 | 31.55 |  |
| 40 <b>R150347T</b> |                                           | Seal - Nonstick Lip            | 2 | 6.05  |  |
|                    |                                           |                                |   |       |  |

| <b>Replaces</b> J | acobsen | LF-3407 | Parts |
|-------------------|---------|---------|-------|
| 5" Cutting Unit   |         |         |       |

| Pro | ducis           | 5 Culling Unit                                      |                               |            |                              |
|-----|-----------------|-----------------------------------------------------|-------------------------------|------------|------------------------------|
|     | R&R<br>Part No. | <i>Rear Rollers</i><br>OEM<br>Part No.              | Description                   | Qty<br>Req | Price Order<br>Each Quantity |
| 41  | R150334A        |                                                     | Washer - Thrust SAE660 Bronze | 2          | 5.80                         |
| 42  | R150333         |                                                     | Washer - Flat Keyed Outer SS  | 2          | 5.15                         |
| 43  | R1503470        |                                                     | Seal - Inner Wiper            | 2          | 5.85                         |
| 44  | R1503471        |                                                     | Washer - Thrust SAE660 Bronze | 2          | 4.20                         |
| 45  | R1503230        |                                                     | Washer - Thrust Outer Keyed   | 2          | 6.05                         |
| 54  | R338735         | 338735                                              | Scraper - Rear Roller         | 1          | 30.05                        |
| 55  | R400186         | 400186                                              | Bolt - Hex HD 5/16-18 x 7/8   | 2          | 0.43                         |
| 56  | R310266         | 310266,<br>452004,<br>452006,<br>452008             | Washer - Flat 5/16 USS        | 2          | 0.23                         |
| 56  | R453009         | 3256-23,<br>452004,<br>452006,<br>452008,<br>453009 | Washer - Flat 5/16 SAE        | 2          | 0.13                         |
| 57  | R446136         | 446134,<br>446136                                   | Washer - Lock 5/16 Zinc       | 2          | 0.14                         |
| 58  | R443106         | 443106                                              | Nut - 5/16-18 Y/Zinc Plated   | 2          | 0.19                         |
| 59  | R3005318        | 3005318                                             | Shaft - Fits OEM 1002446      | 1          | 49.85                        |
| 60  | R3008027        | 3008027                                             | Shaft - Fits 1003728 Roller   | 1          | 49.80                        |
| 62  | R445798         | 445798                                              | Locknut - 3/4-16 Stover       | 2          | 5.85                         |
| 63  | R3005156        | 3005156                                             | Sleeve - Wear Hardened        | 2          | 6.25                         |
| 64  | R500534         | 500534,<br>R500534                                  | Bearing - with Cup            | 2          | 11.80                        |
|     |                 |                                                     |                               |            |                              |