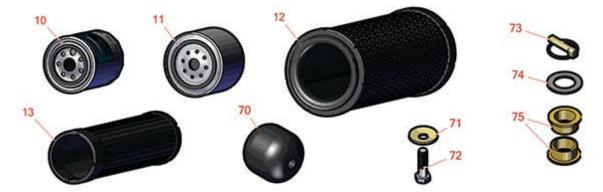

## **Replaces Jacobsen HR-500 Parts**

Rotary Mower Rotary Parts OEM

|        |                   | OEM                              | Description                    | Qty | Price Order   |
|--------|-------------------|----------------------------------|--------------------------------|-----|---------------|
|        | Part No.          | Part No.                         | Description                    | Req | Each Quantity |
| Filter | <i>'</i> S<br>    |                                  |                                |     |               |
| 10     | RXHH16643560      | 557619                           | Element, Fuel Filter           | 1   | 24.72         |
| 10     | RRF10530          |                                  | SilverGuard Fuel Filter        | 1   | 9.10          |
| 11     | RX7000074035      | 4113986                          | Kubota Filter - Oil            | 1   | 10.35         |
| 12     | R4133820          | 4123044,<br>4133820              | Baldwin Air Filter Element     | 1   | 42.45         |
| 12     | RRF10195          | 4123044,<br>4133820              | SilverGuard Air Filter Element | 1   | 41.95         |
| 13     | R108-3813         | 4132821,<br>4133821              | Air Filter - Inner             | 1   | 32.95         |
| Othe   | r Parts Available |                                  |                                |     |               |
| 70     | R2198153          | 2198153                          | Roller - 3 in - Front Deck     | 2   | 19.05         |
| 71     | R3007764          | 3007764                          | Washer -Bowed - Rotary Blade   | 3   | 4.90          |
| 72     | R400410           | 400410                           | Bolt - Hex HD 1/2-13 x 1-3/4   | 3   | 1.70          |
| 73     | R3290-384         | 3004894,<br>361391,<br>469009601 | Pin - Lynch Heavy Duty         | 2   | 6.60          |
| 74     | R366593           | 366593                           | Spacer - 1/8 Caster Wheel      | 2   | 1.65          |
| 75     | R2190200          | 2190200                          | Bushing - Castor               | 4   | 22.85         |
|        |                   |                                  |                                |     |               |