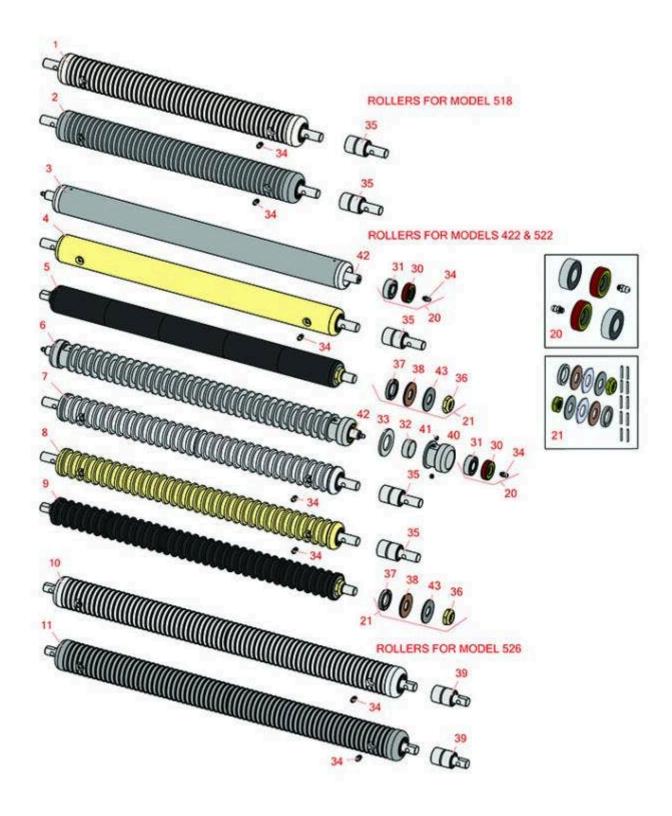

Cutting Unit Front Rollers

Cutting Unit Front Rollers

|       | R&R<br>Part No.                                                                                                                                                               | OEM<br>Part No.         | Description                                 | Qty<br>Req | Price Order<br>Each Quantity |  |  |  |
|-------|-------------------------------------------------------------------------------------------------------------------------------------------------------------------------------|-------------------------|---------------------------------------------|------------|------------------------------|--|--|--|
| R&R F | Rollers to fit 518                                                                                                                                                            |                         |                                             |            |                              |  |  |  |
| 1     | R101129                                                                                                                                                                       | 68618                   | Roller - Grooved Machined<br>Aluminum       | 1          | 288.90                       |  |  |  |
|       | Tech Note: Mach<br>bearings.:                                                                                                                                                 | nined from solid alumir | num, this roller uses greasable "water-pun  | np" styl   | е                            |  |  |  |
| 2     | R101130                                                                                                                                                                       | 68616                   | Roller - Grooved Solid Steel                | 1          | 290.30                       |  |  |  |
|       | Tech Note: Machined from solid steel, this heavy weight roller uses greasable "water-pump" style bearings.:                                                                   |                         |                                             |            |                              |  |  |  |
| R&R F | Rollers to fit 422                                                                                                                                                            | <b>&amp;</b> 522        |                                             |            |                              |  |  |  |
| 3     | R158776                                                                                                                                                                       | 158776,<br>162917       | Roller - Smooth Tubular Steel               | 1          | 139.60                       |  |  |  |
|       | Tech Note: Constructed with a through shaft and greasable ball bearings.:                                                                                                     |                         |                                             |            |                              |  |  |  |
| 4     | R101126                                                                                                                                                                       |                         | Roller - Smooth Solid Steel                 | 1          | 201.15                       |  |  |  |
|       | Tech Note: Machined from solid steel, this heavy weight roller uses greasable "water-pump" style bearings.:                                                                   |                         |                                             |            |                              |  |  |  |
| 5     | R101336                                                                                                                                                                       |                         | Roller - Smooth UHMW<br>Polyethylene        | 1          | 186.65                       |  |  |  |
|       | Tech Note: Machined from solid UHMW, this low maintenance roller uses a 1" solid stainless steel shaft and requires no grease. UHMW material prevents build-up of debris.:    |                         |                                             |            |                              |  |  |  |
| 6     | R68527R                                                                                                                                                                       |                         | Roller - Grooved Repairable<br>Steel        | 1          | 192.10                       |  |  |  |
|       | Tech Note: Constructed with a through shaft and greasable ball bearings, this roller can be repaired by unscrewing the ends and replacing the series of washers and spacers.: |                         |                                             |            |                              |  |  |  |
| 7     | R101123                                                                                                                                                                       |                         | Roller - Grooved Machined Solid<br>Aluminum | 1          | 195.65                       |  |  |  |
|       | Tech Note: Machined from solid aluminum, this lightweight roller uses greasable "water-pump" style bearings.:                                                                 |                         |                                             |            |                              |  |  |  |

Cutting Unit Front Rollers

|          | R&R                                                                                                                                                                                                                                | OEM                    | Description                              | Qty    | Price  | Order    |  |  |
|----------|------------------------------------------------------------------------------------------------------------------------------------------------------------------------------------------------------------------------------------|------------------------|------------------------------------------|--------|--------|----------|--|--|
| NO       | Part No.                                                                                                                                                                                                                           | Part No.               | Description                              | Req    | Eacn   | Quantity |  |  |
| 8        | R68577                                                                                                                                                                                                                             | 68577                  | Roller - Grooved Machined Solid<br>Steel | 1      | 198.25 |          |  |  |
|          | Tech Note: Machined from solid steel, this heavyweight roller uses greasable "water-pump" style bearings.:                                                                                                                         |                        |                                          |        |        |          |  |  |
| 9        | R101330                                                                                                                                                                                                                            |                        | Roller - Grooved UHMW<br>Polyethylene    | 1      | 191.90 |          |  |  |
|          | Tech Note: Machined from solid UHMW, this low maintenance roller rotates around a 1" solid stainless steel shaft and requires no bearings or grease. Patented groove design and smooth UHMW material prevents build-up of debris.: |                        |                                          |        |        |          |  |  |
| R&R      | Rollers to fit 526                                                                                                                                                                                                                 |                        |                                          |        |        |          |  |  |
| 10       | R101127                                                                                                                                                                                                                            | 67617                  | Roller - Grooved Machined<br>Aluminum    | 1      | 294.05 |          |  |  |
|          | Tech Note: Machined from solid aluminum, this roller uses greasable "water-pump" style bearings.:                                                                                                                                  |                        |                                          |        |        |          |  |  |
| 11       | R101128                                                                                                                                                                                                                            | 68628                  | Roller - Grooved Machined Solid<br>Steel | 1      | 352.25 |          |  |  |
|          | Tech Note: Machined from solid steel, this heavy weight roller uses greasable "water-pump" style bearings.:                                                                                                                        |                        |                                          |        |        |          |  |  |
| Over     | haul Kits                                                                                                                                                                                                                          |                        |                                          |        |        |          |  |  |
| 20       | R100130                                                                                                                                                                                                                            | 100130                 | Overhaul Kit - Roller                    | 1      | 40.30  |          |  |  |
|          | Tech Note: Includ                                                                                                                                                                                                                  | des 2 ea.: R302-5 Grea | se Fittings, R303558 Bearings, & R305115 | Seals: |        |          |  |  |
| 21       | R101395                                                                                                                                                                                                                            | 100139,<br>101395      | Overhaul Kit - UHMW Roller               | 1      | 41.15  |          |  |  |
|          | Tech Note: Fits all R&R 2" Dia. Black UHMW Polyethylene Rollers. Includes 10 ea.: R150322 Roll<br>Pins; 2 ea.: R3296-15 Locknuts, R150347T Teflon Seals, R150333 Thrust Washers, & R150334A<br>Bronze Thrust Washers:              |                        |                                          |        |        |          |  |  |
|          |                                                                                                                                                                                                                                    | asners:                |                                          |        |        |          |  |  |
| <br>Othe |                                                                                                                                                                                                                                    |                        |                                          |        |        |          |  |  |

Cutting Unit Front Rollers

|    | R&R<br>Part No.                                                       | OEM<br>Part No.                        | Description                   | Qty<br>Req | Price Order<br>Each Quantity |  |  |  |  |
|----|-----------------------------------------------------------------------|----------------------------------------|-------------------------------|------------|------------------------------|--|--|--|--|
| 31 | R303558                                                               | 303558                                 | Bearing - Roller              | 2          | 14.60                        |  |  |  |  |
| 32 | R150651                                                               |                                        | Spacer - 2-3/8 Roller         | 34         | 0.87                         |  |  |  |  |
| 33 | R150652                                                               | 150652,<br>325262                      | Washer - 2 Roller             | 33         | 0.84                         |  |  |  |  |
| 34 | R302-5                                                                | 302-5,<br>471214,<br>471223,<br>471226 | Fitting - Grease              | 2          | 0.27                         |  |  |  |  |
| 35 | R101481                                                               | 101481,<br>311839                      | Bearing - Roller              | 2          | 29.40                        |  |  |  |  |
|    | Tech Note: Fits R&R Machined Grooved Roller & Smooth (19 lbs) Roller: |                                        |                               |            |                              |  |  |  |  |
| 36 | R3296-15                                                              | 3296-15,<br>367029,<br>444742          | Locknut - 3/4-16 Nylon Jam    | 2          | 2.15                         |  |  |  |  |
| 37 | R150347T                                                              |                                        | Seal - Nonstick Lip           | 2          | 6.05                         |  |  |  |  |
| 38 | R150334A                                                              |                                        | Washer - Thrust SAE660 Bronze | 2          | 5.80                         |  |  |  |  |
| 39 | R75-1290                                                              | 75-1290                                | Bearing - Roller              | 2          | 21.20                        |  |  |  |  |
| 40 | R150650                                                               |                                        | Roller End - 2 Repairable     | 2          | 54.25                        |  |  |  |  |
| 41 | R150690                                                               | 150690,<br>415509                      | Screw - Set 1/4-20 x 1/4      | 4          | 0.78                         |  |  |  |  |
| 42 | R102030                                                               | 102030                                 | Shaft - Front Roller          | 1          | 45.30                        |  |  |  |  |
| 43 | R150333                                                               |                                        | Washer - Flat Keyed Outer SS  | 2          | 5.15                         |  |  |  |  |