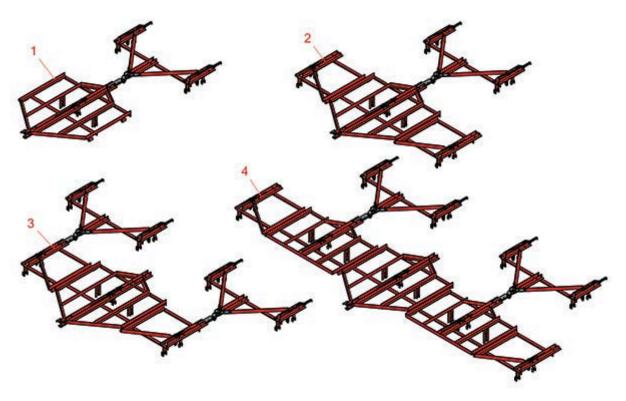

## **Replaces Jacobsen Fairway Parts**

Pull Frame Complete Pull Frames

|      | R&R<br>Part No.                                                                                  | ' OEM<br>Part No. | Description         | Qty<br>Req | Price<br>Each | Order<br>Quantity |
|------|--------------------------------------------------------------------------------------------------|-------------------|---------------------|------------|---------------|-------------------|
| Comp | olete Pull Frames                                                                                |                   |                     |            |               |                   |
| 1    | R500104                                                                                          |                   | Frame - 3 Gang Assy | 0          | 1924.60       |                   |
|      | Detail Description: 7' Cutting width - Includes: 1-R500100 & 1-R500103:                          |                   |                     |            |               |                   |
| 2    | R500105                                                                                          |                   | Frame - 5 Gang Assy | 0          | 2980.75       |                   |
|      | Detail Description: 11' Cutting width - Includes: 1-R500100, 1-R500101L, 1-R500102R & 1-R500103: |                   |                     |            |               |                   |
| 3    | R500106                                                                                          |                   | Frame - 7 Gang Assy | 0          | 3927.55       |                   |
|      | Detail Description: 15' Cutting width - Includes: 2-R500100, 1-R500101L, 1-R500102R & 1-R500103: |                   |                     |            |               |                   |
| 4    | R500110                                                                                          |                   | Frame - 9 Gang Assy | 0          | 5560.95       |                   |

Detail Description: 19.5' Cutting width - Includes: 2-R500100, 1-R500101L, 1-R500102R, 1-R500103, 1-R500108 & 1-R500109: