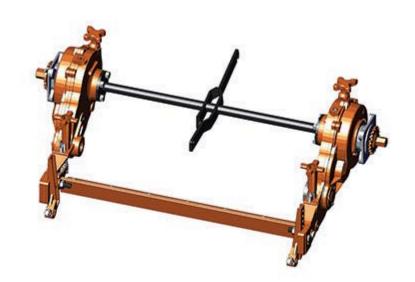

2 **R101203-SPL** Custom Cutting Unit 0 **2153.35** 

Detail Description: R&R Custom Cutting Unit price does not include Reel, Bedknife, Rear Roller and Wheels. Select the Reel, Bedknife, Roller and Wheels separately.: