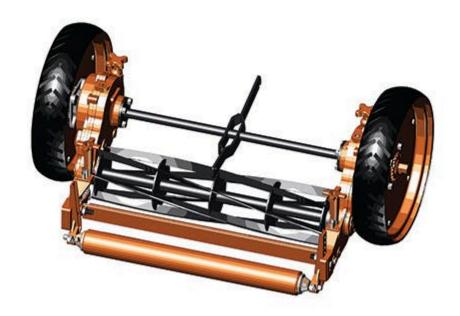

## **Replaces Jacobsen Fairway Parts**

Cutting Unit
Complete Cutting Unit

## **Replaces Jacobsen Fairway Parts**

Cutting Unit Complete Cutting Unit OEM

OÉM Qty **Price Order** Part No. Description Req **Each Quantity** 

Standard Cutting Unit

R101203 Complete Standard Cutting Unit

0 **3082.60** 

Detail Description: R&R Cutting Units Complete with: R502671 6 Blade Reel, R101250 Single Lip Bed Knife, R700500 Regreasable Rear Roller & R70097 20" Semi-Pneumatic Wheels:

**Custom Cutting Unit** 