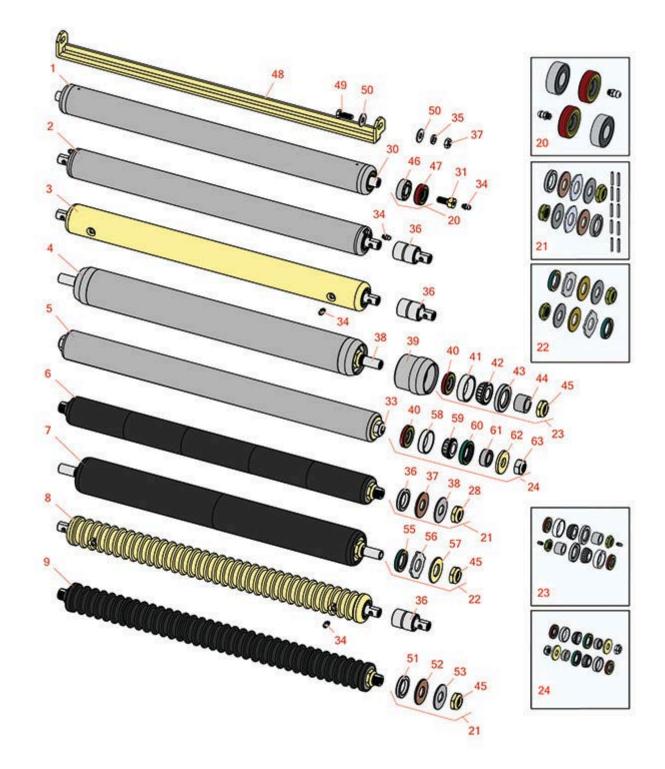

Rear Rollers

| No          | R&R<br>Part No.                                                                                                           | o <b>r Rollers</b><br>OEM<br>Part No.                                   | Description                                                                                                                                                       | Qty<br>Reg                         | Price                                   | Orde     |
|-------------|---------------------------------------------------------------------------------------------------------------------------|-------------------------------------------------------------------------|-------------------------------------------------------------------------------------------------------------------------------------------------------------------|------------------------------------|-----------------------------------------|----------|
|             | Rear Rollers                                                                                                              | Fart NO.                                                                | Description                                                                                                                                                       | <u> </u>                           | Each                                    | Quantity |
| 1           | R158777                                                                                                                   | 1004990,<br>158777,<br>162916                                           | Roller - Smooth Tubular Steel                                                                                                                                     | 0                                  | 139.60                                  |          |
|             | Tech Note: Const                                                                                                          | ructed with a through                                                   | shaft and greasable ball bearings.:                                                                                                                               |                                    |                                         |          |
| 2           | R101125                                                                                                                   |                                                                         | Roller - Smooth Tubular Steel                                                                                                                                     | 0                                  | 139.60                                  |          |
|             | Tech Note: Const                                                                                                          | ructed with "water-pui                                                  | mp" style bearings.:                                                                                                                                              |                                    |                                         |          |
| 3           | R68597                                                                                                                    | 68597                                                                   | Roller - Smooth Solid Steel                                                                                                                                       | 0                                  | 194.05                                  |          |
|             | Tech Note: Mach<br>bearings.:                                                                                             | ined from solid steel, t                                                | his heavy weight roller uses greasable "w                                                                                                                         | ater-pui                           | mp" style                               |          |
| 4           | R100105                                                                                                                   | 100105,<br>1002446,<br>1003728                                          | Roller - Smooth Heavy Duty<br>Tubular Steel                                                                                                                       | 0                                  | 196.55                                  |          |
|             |                                                                                                                           | ructed with a through<br>is roller body measures                        | shaft, this heavy duty roller uses taperea<br>s 21" in length.:                                                                                                   | bearing                            | gs for                                  |          |
|             | D4000770                                                                                                                  | 1000770                                                                 | Roller - Smooth Heavy Duty<br>Tubular Steel                                                                                                                       | 0                                  | 233.10                                  |          |
| 5           | R1000770                                                                                                                  |                                                                         |                                                                                                                                                                   |                                    |                                         |          |
| 5           | Tech Note: Const                                                                                                          | ructed with a through<br>dy length measures 23                          | shaft, this heavy-duty roller uses tapered<br>-1/4".:                                                                                                             | l bearing                          | gs for                                  |          |
| 5           | Tech Note: Const                                                                                                          |                                                                         |                                                                                                                                                                   | l bearing<br>0                     | gs for<br><b>186.65</b>                 |          |
| 6           | Tech Note: Const<br>extended life. Boo<br><b>R101335</b><br>Tech Note: Mach                                               | dy length measures 23<br>ined from solid UHMW                           | - <i>1/4".:</i><br>Roller - Smooth UHMW                                                                                                                           | 0<br>Diid stair                    | 186.65                                  |          |
| 5<br>6<br>7 | Tech Note: Const<br>extended life. Boo<br><b>R101335</b><br>Tech Note: Mach                                               | dy length measures 23<br>ined from solid UHMW                           | -1/4".:<br>Roller - Smooth UHMW<br>Polyethylene<br>7, this low maintenance roller uses a 1" so                                                                    | 0<br>Diid stair                    | 186.65                                  |          |
|             | Tech Note: Const<br>extended life. Boo<br>R101335<br>Tech Note: Mach<br>steel shaft and re<br>R1013662<br>Tech Note: Mach | dy length measures 23<br>ined from solid UHMW<br>equires no grease. UHN | -1/4".:<br>Roller - Smooth UHMW<br>Polyethylene<br>/, this low maintenance roller uses a 1" so<br>/W material prevents build-up of debris<br>Roller - Smooth UHMW | 0<br>olid stair<br>0<br>olid stair | <b>186.65</b><br>nless<br><b>231.55</b> |          |

| R    | ducts (                                                                                                                                                                                                                                                                | <b>Replaces Jaco</b><br>Cutting Unit<br>Rear Rollers                                                                                                             | bsen E-Plex Parts                                                                                                                                                                                                                                                                                   |                                                              |                                                     |          |  |
|------|------------------------------------------------------------------------------------------------------------------------------------------------------------------------------------------------------------------------------------------------------------------------|------------------------------------------------------------------------------------------------------------------------------------------------------------------|-----------------------------------------------------------------------------------------------------------------------------------------------------------------------------------------------------------------------------------------------------------------------------------------------------|--------------------------------------------------------------|-----------------------------------------------------|----------|--|
|      | n <b>R&amp;R</b>                                                                                                                                                                                                                                                       | OEM<br>Part No.                                                                                                                                                  | Description                                                                                                                                                                                                                                                                                         | Qty                                                          | Price                                               | Order    |  |
|      | Part No.<br>Tech Note: Ma<br>bearings.:                                                                                                                                                                                                                                |                                                                                                                                                                  | Description<br>his heavy weight roller uses greasable "                                                                                                                                                                                                                                             | Req<br>water-pur                                             |                                                     | Quantity |  |
| 9    | R101337                                                                                                                                                                                                                                                                |                                                                                                                                                                  | Roller - Grooved UHMW<br>Polyethylene                                                                                                                                                                                                                                                               | 0                                                            | 191.90                                              |          |  |
|      | Tech Note: Machined from solid UHMW, this low maintenance roller rotates around a 1" solid<br>stainless steel shaft and requires no bearings or grease. Patented groove design and smooth<br>UHMW material prevents build-up of debris. Shaft length measures 26-3/4": |                                                                                                                                                                  |                                                                                                                                                                                                                                                                                                     |                                                              |                                                     |          |  |
| Over | haul Kits                                                                                                                                                                                                                                                              |                                                                                                                                                                  |                                                                                                                                                                                                                                                                                                     |                                                              |                                                     |          |  |
| 20   | R100130                                                                                                                                                                                                                                                                | 100130                                                                                                                                                           | Overhaul Kit - Roller                                                                                                                                                                                                                                                                               | 0                                                            | 40.30                                               |          |  |
|      | Tech Note: Inc                                                                                                                                                                                                                                                         | ludes 2 ea.: R302-5 Greas                                                                                                                                        | se Fittings, R303558 Bearings, & R30511                                                                                                                                                                                                                                                             | 5 Seals:                                                     |                                                     |          |  |
| 21   | R101395                                                                                                                                                                                                                                                                | 100139,<br>101395                                                                                                                                                | Overhaul Kit - UHMW Roller                                                                                                                                                                                                                                                                          | 0                                                            | 41.15                                               |          |  |
|      |                                                                                                                                                                                                                                                                        | 296-15 Locknuts, R15034                                                                                                                                          | IMW Polyethylene Rollers. Includes 10 ec<br>7T Teflon Seals, R150333 Thrust Washe                                                                                                                                                                                                                   |                                                              |                                                     |          |  |
| 22   |                                                                                                                                                                                                                                                                        |                                                                                                                                                                  | Overhaul Kit - UHMW 2 Pc                                                                                                                                                                                                                                                                            |                                                              |                                                     |          |  |
| 22   | R101399                                                                                                                                                                                                                                                                |                                                                                                                                                                  | Roller                                                                                                                                                                                                                                                                                              | 1                                                            | 41.15                                               |          |  |
| 22   | Tech Note: Fits<br>bearings Incl                                                                                                                                                                                                                                       |                                                                                                                                                                  | Roller<br>ia. Black UHMW Plastic Rollers that do i<br>rr Washers, R1503470 Seals, R150333 Th                                                                                                                                                                                                        | not use bo                                                   | all                                                 |          |  |
|      | Tech Note: Fits<br>bearings Incl                                                                                                                                                                                                                                       | udes 2 ea.: R1503230 Sta                                                                                                                                         | Roller<br>ia. Black UHMW Plastic Rollers that do i<br>rr Washers, R1503470 Seals, R150333 Th                                                                                                                                                                                                        | not use bo                                                   | all                                                 |          |  |
|      | Tech Note: Fits<br>bearings Incl<br>R3296-15 Lock<br><b>R100136</b><br>Tech Note: Inc                                                                                                                                                                                  | udes 2 ea.: R1503230 Sta<br>knuts, R1503471 Bronze 1<br>ludes 2 ea.: R150674 Wea                                                                                 | Roller<br>Dia. Black UHMW Plastic Rollers that do r<br>Dir Washers, R1503470 Seals, R150333 Th<br>Thrust Washers:                                                                                                                                                                                   | not use bo<br>hrust Was                                      | all<br>hers,<br><b>70.70</b>                        |          |  |
| 23   | Tech Note: Fits<br>bearings Incl<br>R3296-15 Lock<br><b>R100136</b><br>Tech Note: Inc                                                                                                                                                                                  | udes 2 ea.: R1503230 Sta<br>knuts, R1503471 Bronze 1<br>ludes 2 ea.: R150674 Wea                                                                                 | Roller<br>Dia. Black UHMW Plastic Rollers that do n<br>for Washers, R1503470 Seals, R150333 Th<br>Thrust Washers:<br>Overhaul Kit - Roller<br>for Sleeves, R253-152 Seals, R253-117 Se                                                                                                              | not use bo<br>hrust Was                                      | all<br>hers,<br><b>70.70</b>                        |          |  |
| 23   | Tech Note: Fits<br>bearings Incl<br>R3296-15 Lock<br>R100136<br>Tech Note: Inc<br>Bearings, R254<br>R100139<br>Tech Note: Inc                                                                                                                                          | udes 2 ea.: R1503230 Sta<br>knuts, R1503471 Bronze<br>ludes 2 ea.: R150674 Wea<br>4-79 Bearing Cups, R3296<br>ludes 2 ea.: R254-67 Bea                           | Roller<br>bia. Black UHMW Plastic Rollers that do r<br>for Washers, R1503470 Seals, R150333 Th<br>Thrust Washers:<br>Overhaul Kit - Roller<br>for Sleeves, R253-152 Seals, R253-117 Se<br>5-15 Locknuts & R302-5 Grease Fittings:                                                                   | not use bo<br>hrust Was<br>0<br>als, R254<br>0<br>7593 Seals | all<br>hers,<br><b>70.70</b><br>-78<br><b>75.85</b> |          |  |
| 23   | Tech Note: Fits<br>bearings Incl<br>R3296-15 Lock<br>R100136<br>Tech Note: Inc<br>Bearings, R254<br>R100139<br>Tech Note: Inc                                                                                                                                          | udes 2 ea.: R1503230 Sta<br>knuts, R1503471 Bronze<br>ludes 2 ea.: R150674 Wea<br>4-79 Bearing Cups, R3296<br>ludes 2 ea.: R254-67 Bea<br>s R3001762 Wear Sleeve | Roller<br>hia. Black UHMW Plastic Rollers that do n<br>for Washers, R1503470 Seals, R150333 Th<br>Thrust Washers:<br>Overhaul Kit - Roller<br>ar Sleeves, R253-152 Seals, R253-117 Se<br>5-15 Locknuts & R302-5 Grease Fittings:<br>Overhaul Kit - Roller<br>ring Cups, R254-68 Bearing Cones, R337 | not use bo<br>hrust Was<br>0<br>als, R254<br>0<br>7593 Seals | all<br>hers,<br><b>70.70</b><br>-78<br><b>75.85</b> |          |  |

| R         | & R<br>ducts        | <b>Replaces Jacobs</b><br><i>Cutting Unit</i><br><i>Rear Rollers</i> | en E-Plex Parts                           |          |                       |
|-----------|---------------------|----------------------------------------------------------------------|-------------------------------------------|----------|-----------------------|
|           | R&R                 | OEM                                                                  | Description                               | Qty      | Price Order           |
| <u>31</u> | Part No.<br>R345470 | Part No.<br>1002226,<br>345470                                       | Description<br>Bolt - Rear Roller 7/16-20 | Req<br>2 | Each Quantity<br>6.90 |
|           | Tech Note: I        | ncl. Grease Zerk:                                                    |                                           |          |                       |
| 31        | R1002224            | 1002224                                                              | Bolt - Rear Roller 3/8-24                 | 2        | 7.40                  |
|           | Tech Note: I        | ncl Grease Zerk:                                                     |                                           |          |                       |
| 33        | R3001654            | 3001654                                                              | Shaft - Roller                            | 1        | 50.75                 |
| 34        | R302-5              | 302-5,<br>471214,<br>471223,<br>471226                               | Fitting - Grease                          | 2        | 0.27                  |
| 35        | R446136             | 446134,<br>446136                                                    | Washer - Lock 5/16 Zinc                   | 12       | 0.14                  |
| 36        | R101482             | 101482                                                               | Bearing - Rear Machined Roller            | 2        | 31.55                 |
| 37        | R443106             | 443106                                                               | Nut - 5/16-18 Y/Zinc Plated               | 12       | 0.19                  |
| 38        | R100106             | 100106                                                               | Shaft - Fits HD Rear Roller               | 1        | 47.55                 |
| 39        | R61-0380            |                                                                      | Roller End - Cap Solid                    | 1        | 46.15                 |
| 40        | R253-152            | 3001656                                                              | Seal - Inner Roller                       | 2        | 3.55                  |
| 41        | R254-79             | 254-79,<br>4121175                                                   | Cup - Bearing                             | 2        | 3.20                  |
|           | Tech Note: I        | Jse R254-79M installation mand                                       | rel to properly install race.:            |          |                       |
| 42        | R254-78             | 254-78,<br>385174,<br>4121174,<br>4135152                            | Tapered Bearing Cone                      | 2        | 6.05                  |
| 43        | R253-117            | 253-117,<br>3004882                                                  | Seal - Outer Triple Lip                   | 2        | 4.20                  |
| 44        | R150674             | 150674                                                               | Sleeve - Wear 3/4 Plated                  | 2        | 12.95                 |
|           |                     |                                                                      |                                           |          |                       |

| R     | & R<br>ducts | Replaces Jacobs                                     | en E-Plex Parts                  |     |               |
|-------|--------------|-----------------------------------------------------|----------------------------------|-----|---------------|
| ltem  | R&R          | Rear Rollers<br>OEM                                 |                                  | Qty | Price Order   |
| No    | Part No.     | Part No.                                            | Description                      | Req | Each Quantity |
| 45    | R3296-15     | 3296-15,<br>367029,<br>444742                       | Locknut - 3/4-16 Nylon Jam       | 2   | 2.15          |
| 46    | R303558      | 303558                                              | Bearing - Roller                 | 2   | 14.60         |
| 47    | R305115      | 305115                                              | Seal - Roller                    | 2   | 5.35          |
| 48    | R338735      | 338735                                              | Scraper - Rear Roller            | 1   | 30.05         |
| 49    | R400186      | 400186                                              | Bolt - Hex HD 5/16-18 x 7/8      | 2   | 0.43          |
| 50    | R453009      | 3256-23,<br>452004,<br>452006,<br>452008,<br>453009 | Washer - Flat 5/16 SAE           | 4   | 0.13          |
| 50    | R310266      | 310266,<br>452004,<br>452006,<br>452008             | Washer - Flat 5/16 USS           | 4   | 0.23          |
| 51    | R150347T     |                                                     | Seal - Nonstick Lip              | 2   | 6.05          |
| 52    | R150334A     |                                                     | Washer - Thrust SAE660<br>Bronze | 2   | 5.80          |
| 53    | R150333      |                                                     | Washer - Flat Keyed Outer SS     | 2   | 5.15          |
| 55    | R1503470     |                                                     | Seal - Inner Wiper               | 2   | 5.85          |
| 56    | R1503230     |                                                     | Washer - Thrust Outer Keyed      | 2   | 6.05          |
| 57    | R1503471     |                                                     | Washer - Thrust SAE660<br>Bronze | 2   | 4.20          |
| Replo | aces Jacobse | n 1000770 2" Roller Parts                           |                                  |     |               |
| 58    | R254-67      | 307108,<br>5000625,<br>500625                       | Cup - Bearing                    | 2   | 4.20          |
| 59    | R254-68      | 307109,<br>5000625,<br>500625                       | Tapered Bearing Cone             | 2   | 7.25          |

| Item | R&R<br>Part No. | Replaces Jacobse<br>Cutting Unit<br>Rear Rollers<br>OEM<br>Part No. | en E-Plex Parts            | Qty<br>Req | Price Order<br>Each Quantity |
|------|-----------------|---------------------------------------------------------------------|----------------------------|------------|------------------------------|
| 60   | R337593         | 3000983,<br>337593                                                  | Seal                       | 2          | 6.95                         |
| 61   | R3001762        | 30001762,<br>3001762                                                | Sleeve - Wear Hardened     | 2          | 6.75                         |
| 62   | R3000698        | 3000698                                                             | Washer                     | 2          | 3.85                         |
| 63   | R3296-33        | 444820,<br>445718,<br>445801                                        | Locknut - 5/8-18 ESNA Jam  | 2          | 1.30                         |
| 63   | R445718         | 445718,<br>445801                                                   | Locknut - 5/8-18 All Metal | 2          | 3.45                         |
|      | Tech Note: F    | Fits OEM Rollers Only:                                              |                            |            |                              |