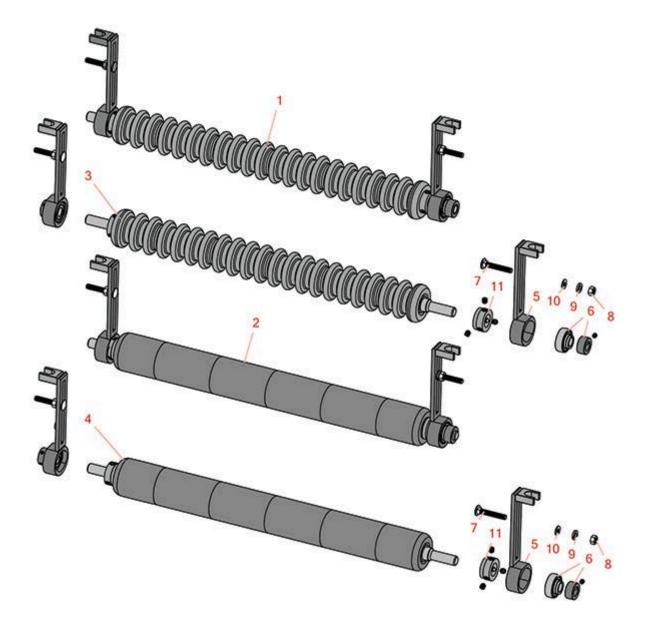

| RP                                | & R<br>ducts                                                                                          | Cutting Unit                                        | <b>s Jacobsen E-Plex Parts</b><br>Front Roller System |     |               |
|-----------------------------------|-------------------------------------------------------------------------------------------------------|-----------------------------------------------------|-------------------------------------------------------|-----|---------------|
|                                   | R&R                                                                                                   | OEM                                                 | -                                                     | Qty | Price Order   |
|                                   | Part No.                                                                                              | Part No.                                            | Description                                           | Req | Each Quantity |
| Complete Minuteman Roller Systems |                                                                                                       |                                                     |                                                       |     |               |
| 1                                 | RMJ1001                                                                                               |                                                     | Minuteman Front Grooved Roller System                 | 0   | 354.15        |
|                                   | Tech Note: Complete roller systems include roller, two brackets with bearings and mounting hardware.: |                                                     |                                                       |     |               |
| 2                                 | RMJ1001S                                                                                              |                                                     | Minuteman Front Smooth Roller System                  | 0   | 345.20        |
|                                   | Tech Note: C<br>hardware.:                                                                            | and moun                                            | ting                                                  |     |               |
| Minuteman Rollers Only            |                                                                                                       |                                                     |                                                       |     |               |
| 3                                 | RM511                                                                                                 |                                                     | Minuteman Grooved Roller Only - 22 in                 | 0   | 276.20        |
|                                   | Tech Note: Use with Minuteman Roller Bracket System Only:                                             |                                                     |                                                       |     |               |
| 4                                 | RM512                                                                                                 |                                                     | Minuteman Smooth Roller Only                          | 0   | 265.25        |
|                                   | Tech Note: U                                                                                          |                                                     |                                                       |     |               |
| Othe                              | er Parts Availa                                                                                       | able                                                |                                                       |     |               |
| 5                                 | RJ121                                                                                                 |                                                     | Bracket - Front LH/RH                                 | 0   | 57.45         |
| 5                                 | RJ121A                                                                                                |                                                     | Bracket - Front LH/RH Extended                        | 0   | 65.15         |
| 6                                 | RMMB157                                                                                               |                                                     | Bearing w/Locking Collar                              | 0   | 20.95         |
| 7                                 | RMM602                                                                                                |                                                     | Bolt - Carriage 5/16-18 x 2 Gr 5                      | 0   | 0.57          |
| 8                                 | RMM603                                                                                                |                                                     | Nut - Hex 5/16-18                                     | 0   | 0.14          |
| 9                                 | R446136                                                                                               | 446134,<br>446136                                   | Washer - Lock 5/16 Zinc                               | 0   | 0.14          |
| 10                                | R453009                                                                                               | 3256-23,<br>452004,<br>452006,<br>452008,<br>453009 | Washer - Flat 5/16 SAE                                | 0   | 0.13          |
| 11                                | RMM3                                                                                                  |                                                     | End Hub - 7/8 ID                                      | 0   | 9.85          |
|                                   |                                                                                                       |                                                     |                                                       |     |               |