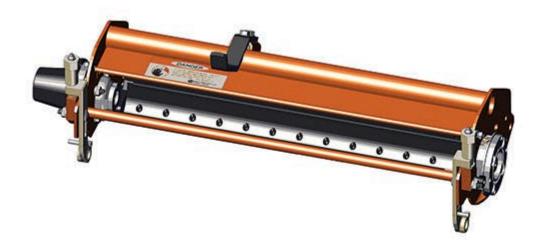

## **Replaces Jacobsen E-Plex Parts**

Cutting Unit
Complete Cutting Unit

## **Replaces Jacobsen E-Plex Parts**

Cutting Unit Complete Cutting Unit

Item **R&R** OEM Qty **Price Order** No **Part No.** Part No. Description Req **Each Quantity** 

Standard Cutting Unit

1 **R170315** Standard Cutting Unit 0 **1610.05** 

Tech Note: R&R Custom Cutting Unit price does not include Reel, Bedknife, Front Roller and Rear Roller. Select these options from the parts list to complete custom unit.: