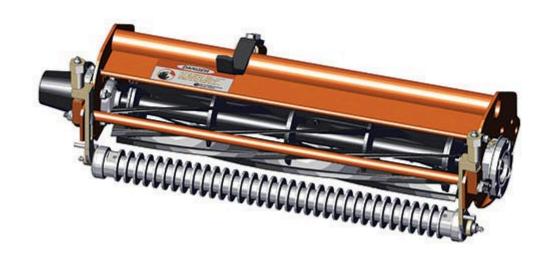

## **Replaces Jacobsen E-Plex Parts**

Cutting Unit
Complete Cutting Unit

## **Replaces Jacobsen E-Plex Parts**

Cutting Unit Complete Cutting Unit

Item **R&R** OEM Qty **Price Order** No **Part No.** Part No. Description Req **Each Quantity** 

Standard Cutting Unit

1 **R170315** Standard Cutting Unit 0 **1610.05** 

Tech Note: Complete with: R503375 9 Blade Reel; R101260 Thin Bedknife; R68527R Grooved Front Roller; R158777 Solid Rear Roller:

**Custom Cutting Unit** 

2 **R170315-SPL** Custom Cutting Unit 0 **1000.80** 