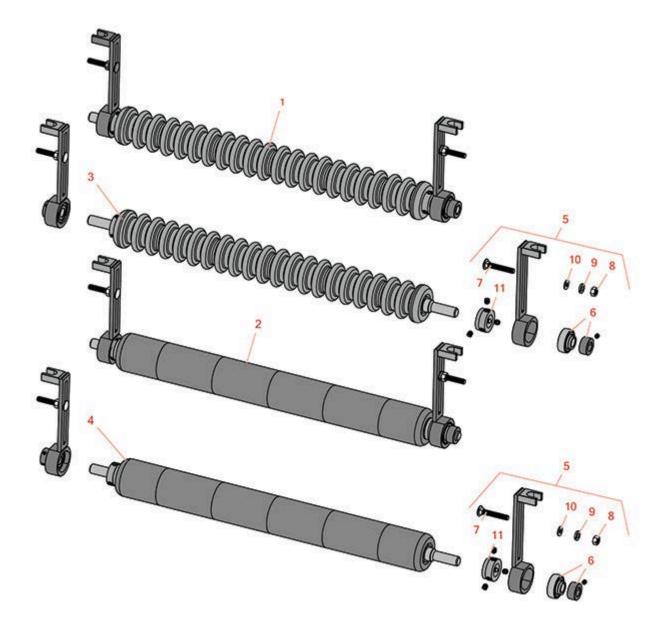

## Replaces Jacobsen Eclipse 122F Parts

Floating Head Cutting Unit Minuteman Roller System

|      | R&R<br>Part No.                                                                                                | OEM<br>Part No.                                     | Description                           | Qty<br>Req | Price Order<br>Each Quantity |
|------|----------------------------------------------------------------------------------------------------------------|-----------------------------------------------------|---------------------------------------|------------|------------------------------|
| Comp | olete Minutem                                                                                                  | nan Roller Syste                                    | ms                                    |            |                              |
| 1    | RMJ1001                                                                                                        |                                                     | Minuteman Front Grooved Roller System | 0          | 371.90                       |
|      | Detail Description: Complete roller systems include roller, two brackets with bearings and mounting hardware.: |                                                     |                                       |            |                              |
| 2    | RMJ1001S                                                                                                       |                                                     | Minuteman Front Smooth Roller System  | 0          | 362.50                       |
|      | Detail Description: Complete roller systems include roller, two brackets with bearings and mounting hardware.: |                                                     |                                       |            |                              |
| Minu | teman Rollers                                                                                                  | Only                                                |                                       |            |                              |
| 3    | RM511                                                                                                          |                                                     | Minuteman Grooved Roller Only - 22 in | 0          | 290.05                       |
|      | Detail Description: Use with Minuteman Roller Bracket System Only:                                             |                                                     |                                       |            |                              |
| 4    | RM512                                                                                                          |                                                     | Minuteman Smooth Roller Only          | 0          | 278.55                       |
|      | Detail Description: Use with Minuteman Roller Bracket System Only:                                             |                                                     |                                       |            |                              |
| Othe | r Parts Availal                                                                                                | ble                                                 |                                       |            |                              |
| 5    | RJ121                                                                                                          |                                                     | Bracket - Front LH/RH                 | 0          | 60.35                        |
| 5    | RJ121A                                                                                                         |                                                     | Bracket - Front LH/RH Extended        | 0          | 65.15                        |
| 6    | RMMB157                                                                                                        |                                                     | Bearing w/Locking Collar              | 0          | 21.95                        |
| 7    | RMM602                                                                                                         |                                                     | Bolt - Carriage 5/16-18 x 2 Gr 5      | 0          | 0.57                         |
| 8    | RMM603                                                                                                         |                                                     | Nut - Hex 5/16-18                     | 0          | 0.14                         |
| 9    | R446136                                                                                                        | 446134,<br>446136                                   | Washer - Lock 5/16 Zinc               | 0          | 0.15                         |
| 10   | R453009                                                                                                        | 3256-23,<br>452004,<br>452006,<br>452008,<br>453009 | Washer - Flat 5/16 SAE                | 0          | 0.14                         |
| 11   | RMM3                                                                                                           |                                                     | End Hub - 7/8 ID                      | 0          | 10.35                        |
|      |                                                                                                                |                                                     |                                       |            |                              |