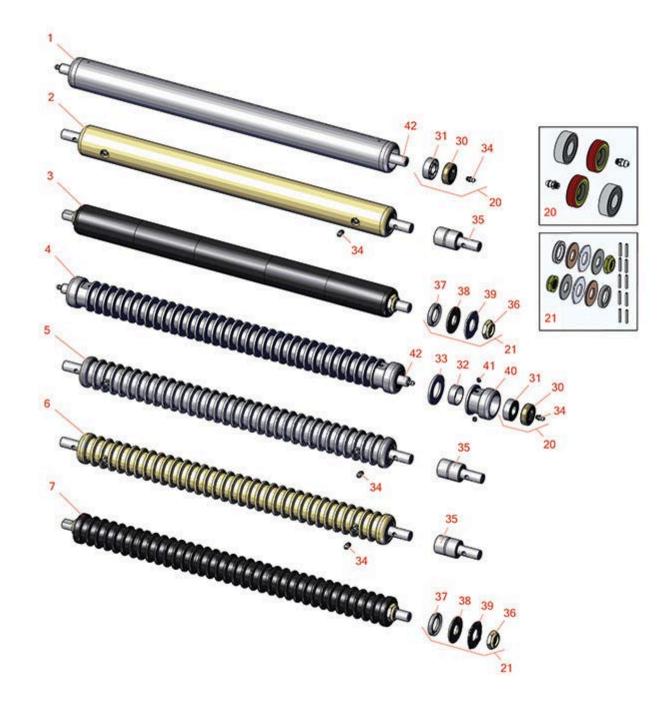

Cutting Unit

Order

**Price** 

Qty

Cutting Unit Rollers

|      | Part No.                                                                                                                                                                                                                                    | Part No.          | Description                                 | Qty<br>Req | Each Quantity |  |  |  |
|------|---------------------------------------------------------------------------------------------------------------------------------------------------------------------------------------------------------------------------------------------|-------------------|---------------------------------------------|------------|---------------|--|--|--|
| R&R  | Front Rollers                                                                                                                                                                                                                               |                   |                                             |            |               |  |  |  |
| 1    | R158776                                                                                                                                                                                                                                     | 158776,<br>162917 | Roller - Smooth Tubular Steel               | 1          | 146.60        |  |  |  |
|      | Detail Description: Constructed with a through shaft and greasable ball bearings.:                                                                                                                                                          |                   |                                             |            |               |  |  |  |
| 2    | R101126                                                                                                                                                                                                                                     |                   | Roller - Smooth Solid Steel                 | 1          | 211.25        |  |  |  |
|      | Detail Description: Machined from solid steel, this heavy weight roller uses greasable "water-pump" style bearings.:                                                                                                                        |                   |                                             |            |               |  |  |  |
| 3    | R101336                                                                                                                                                                                                                                     |                   | Roller - Smooth UHMW<br>Polyethylene        | 1          | 195.95        |  |  |  |
|      | Detail Description: Machined from solid UHMW, this low maintenance roller uses a 1" solid stainless steel shaft and requires no grease. UHMW material prevents build-up of debris.:                                                         |                   |                                             |            |               |  |  |  |
| 4    | R68527R                                                                                                                                                                                                                                     |                   | Roller - Grooved Repairable<br>Steel        | 1          | 201.75        |  |  |  |
|      | Detail Description: Constructed with a through shaft and greasable ball bearings, this roller can be repaired by unscrewing the ends and replacing the series of washers and spacers.:                                                      |                   |                                             |            |               |  |  |  |
| 5    | R101123                                                                                                                                                                                                                                     |                   | Roller - Grooved Machined Solid<br>Aluminum | 1          | 205.45        |  |  |  |
|      | Detail Description: Machined from solid aluminum, this lightweight roller uses greasable "water-pump" style bearings.:                                                                                                                      |                   |                                             |            |               |  |  |  |
| 6    | R68577                                                                                                                                                                                                                                      | 68577             | Roller - Grooved Machined Solid<br>Steel    | 1          | 208.20        |  |  |  |
|      | Detail Description: Machined from solid steel, this heavyweight roller uses greasable "water-pump" style bearings.:                                                                                                                         |                   |                                             |            |               |  |  |  |
| 7    | R101330                                                                                                                                                                                                                                     |                   | Roller - Grooved UHMW<br>Polyethylene       | 1          | 201.50        |  |  |  |
|      | Detail Description: Machined from solid UHMW, this low maintenance roller rotates around a 1" solid stainless steel shaft and requires no bearings or grease. Patented groove design and smooth UHMW material prevents build-up of debris.: |                   |                                             |            |               |  |  |  |
| Over | haul Kits                                                                                                                                                                                                                                   |                   |                                             |            |               |  |  |  |
| 20   | R100130                                                                                                                                                                                                                                     | 100130            | Overhaul Kit - Roller                       | 1          | 42.35         |  |  |  |

Description

**Each Quantity** 

**Price** 

Qty

Req

Cutting Unit Rollers

Part No.

|                       | Detail Description: Includes 2 ea.: R302-5 Grease Fittings, R303558 Bearings, & R305115 Seals:                                                                                                                           |                                        |                               |    |       |  |  |  |  |  |
|-----------------------|--------------------------------------------------------------------------------------------------------------------------------------------------------------------------------------------------------------------------|----------------------------------------|-------------------------------|----|-------|--|--|--|--|--|
| 21                    | R101395                                                                                                                                                                                                                  | 100139,<br>101395                      | Overhaul Kit - UHMW Roller    | 1  | 43.25 |  |  |  |  |  |
|                       | Detail Description: Fits all R&R 2" Dia. Black UHMW Polyethylene Rollers. Includes 10 ea.: R150322 Roll Pins; 2 ea.: R3296-15 Locknuts, R150347T Teflon Seals, R150333 Thrust Washers, & R150334A Bronze Thrust Washers: |                                        |                               |    |       |  |  |  |  |  |
| Other Parts Available |                                                                                                                                                                                                                          |                                        |                               |    |       |  |  |  |  |  |
| 30                    | R305115                                                                                                                                                                                                                  | 305115                                 | Seal - Roller                 | 2  | 5.65  |  |  |  |  |  |
| 31                    | R303558                                                                                                                                                                                                                  | 303558                                 | Bearing - Roller              | 2  | 12.25 |  |  |  |  |  |
| 32                    | R150651                                                                                                                                                                                                                  |                                        | Spacer - 2-3/8 Roller         | 34 | 0.91  |  |  |  |  |  |
| 33                    | R150652                                                                                                                                                                                                                  | 150652,<br>325262                      | Washer - 2 Roller             | 33 | 0.88  |  |  |  |  |  |
| 34                    | R302-5                                                                                                                                                                                                                   | 302-5,<br>471214,<br>471223,<br>471226 | Fitting - Grease              | 2  | 0.30  |  |  |  |  |  |
| 35                    | R101481                                                                                                                                                                                                                  | 101481,<br>311839                      | Bearing - Roller              | 2  | 30.90 |  |  |  |  |  |
|                       | Detail Description: Fits R&R Machined Grooved Roller & Smooth (19 lbs) Roller:                                                                                                                                           |                                        |                               |    |       |  |  |  |  |  |
| 36                    | R3296-15                                                                                                                                                                                                                 | 3296-15,<br>367029,<br>444742          | Locknut - 3/4-16 Nylon Jam    | 2  | 2.30  |  |  |  |  |  |
| 37                    | R150347T                                                                                                                                                                                                                 |                                        | Seal - Nonstick Lip           | 2  | 6.40  |  |  |  |  |  |
| 38                    | R150334A                                                                                                                                                                                                                 |                                        | Washer - Thrust SAE660 Bronze | 2  | 6.10  |  |  |  |  |  |
| 39                    | R150323                                                                                                                                                                                                                  |                                        | Washer - Thrust Outer Keyed   | 2  | 5.15  |  |  |  |  |  |
| 40                    | R150650                                                                                                                                                                                                                  |                                        | Roller End - 2 Repairable     | 2  | 56.95 |  |  |  |  |  |
| 41                    | R150690                                                                                                                                                                                                                  | 150690,<br>415509                      | Screw - Set 1/4-20 x 1/4      | 4  | 0.82  |  |  |  |  |  |

Cutting Unit

|    | R&R<br>Part No. | Noners | OEM<br>Part No. | Description          | Qty<br>Req | Price Order<br>Each Quantity |
|----|-----------------|--------|-----------------|----------------------|------------|------------------------------|
| 42 | R102030         |        | 102030          | Shaft - Front Roller | 1          | 47.60                        |