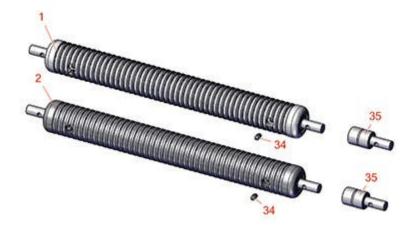

## **Replaces Jacobsen Eclipse 118F Parts**

Floating Head Cutting Unit Rear Rollers

|                       | R&R<br>Part No.                                                       | OEM<br>Part No.                        | Description                                           | Qty<br>Req | Price Order<br>Each Quantity |
|-----------------------|-----------------------------------------------------------------------|----------------------------------------|-------------------------------------------------------|------------|------------------------------|
| R&R Front Rollers     |                                                                       |                                        |                                                       |            |                              |
| 1                     | R101129                                                               | 68618                                  | Roller - Grooved Machined Aluminum                    | 1          | 288.90                       |
|                       | Tech Note: Mobearings.:                                               | achined from so                        | lid aluminum, this roller uses greasable "water-pur   | np" style  | ?                            |
| 2                     | R101130                                                               | 68616                                  | Roller - Grooved Solid Steel                          | 1          | 290.30                       |
|                       | Tech Note: Mobearings.:                                               | achined from so                        | lid steel, this heavy weight roller uses greasable "w | ater-pun   | np" style                    |
| Other Parts Available |                                                                       |                                        |                                                       |            |                              |
| 34                    | R302-5                                                                | 302-5,<br>471214,<br>471223,<br>471226 | Fitting - Grease                                      | 2          | 0.27                         |
| 35                    | R101481                                                               | 101481,<br>311839                      | Bearing - Roller                                      | 2          | 29.40                        |
|                       | Tech Note: Fits R&R Machined Grooved Roller & Smooth (19 lbs) Roller: |                                        |                                                       |            |                              |