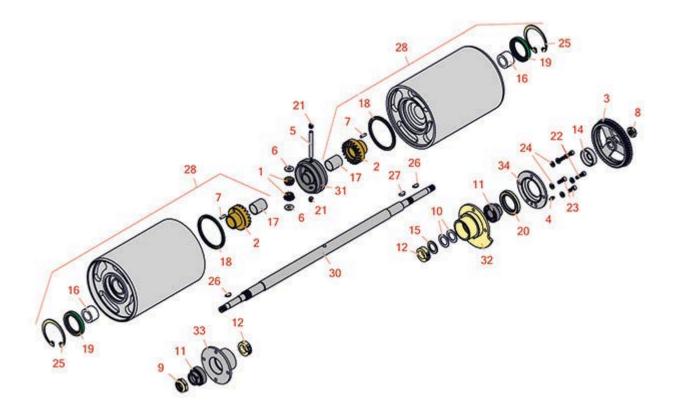

## **Replaces Jacobsen Eclipse 118F Parts**

Traction Unit Differential

|    | R&R<br>Part No. | OEM<br>Part No.                        | Description                           | Qty<br>Req | Price<br>Each | Order<br>Quantity |
|----|-----------------|----------------------------------------|---------------------------------------|------------|---------------|-------------------|
| 1  | R202947         | 202947                                 | Gear - Pinion                         | 2          | 11.75         |                   |
| 2  | R241836         | 241836                                 | Gear - Differential                   | 2          | 69.65         |                   |
| 3  | R3004484        | 3004484                                | Pulley - 56 Tooth                     | 1          | 212.75        |                   |
| 4  | R302-5          | 302-5,<br>471214,<br>471223,<br>471226 | Fitting - Grease                      | 1          | 0.27          |                   |
| 5  | R308028         | 308028                                 | Pin - Hardened Traction Shaft         | 1          | 11.20         |                   |
| 6  | R308030         | 308030                                 | Thrust Washer - 3/8 x 1               | 2          | 2.75          |                   |
| 7  | R319085         | 319085                                 | Pin - Gear                            | 2          | 2.35          |                   |
| 8  | R3296-15        | 3296-15,<br>367029,<br>444742          | Locknut - 3/4-16 Nylon Jam            | 1          | 2.15          |                   |
| 9  | R3296-49        | 2810096                                | Locknut - 1 in 14                     | 1          | 2.95          |                   |
| 10 | R361451         | 361451                                 | Flat Washer 1 x 1-1/2 Hardened Thrust | 2          | 3.45          |                   |
| 11 | R366693         | 366693                                 | Bearing - Differential                | 2          | 24.15         |                   |
| 12 | R366695         | 366695                                 | Locking Collar                        | 2          | 17.90         |                   |
| 14 | R366696         | 366696                                 | Spacer - Differential                 | 1          | 45.25         |                   |
| 15 | R366697         | 366697                                 | Spacer - Bronze Thrust                | 2          | 3.85          |                   |
| 16 | R366698         | 366698                                 | Bushing - Drum                        | 2          | 22.15         |                   |
| 17 | R366699         | 366699                                 | Bushing - Differential                | 2          | 18.80         |                   |
| 18 | R366700         | 366700                                 | Seal - Grease                         | 2          | 15.05         |                   |
| 19 | R366701         | 366701                                 | Seal - Grease                         | 2          | 10.95         |                   |
| 20 | R366702         | 366702                                 | Seal - Oil                            | 1          | 8.75          |                   |

## **Replaces Jacobsen Eclipse 118F Parts**

Traction Unit Differential

|          | OEM<br>Part No.                                                                  | Description                                                                                                                                                                                                                                                                                                                                                                            | Qty<br>Req                                                                                                                                                                                                                                                                                                                                                                                                                                                                                                                                                                                                                                                                                                                                                                         | Price Order<br>Each Quantity                                                                                                                                                                                                                                                                                                                                                                                                                                                                                                                                                                                                                                                                                                                                                                                                                                                                |
|----------|----------------------------------------------------------------------------------|----------------------------------------------------------------------------------------------------------------------------------------------------------------------------------------------------------------------------------------------------------------------------------------------------------------------------------------------------------------------------------------|------------------------------------------------------------------------------------------------------------------------------------------------------------------------------------------------------------------------------------------------------------------------------------------------------------------------------------------------------------------------------------------------------------------------------------------------------------------------------------------------------------------------------------------------------------------------------------------------------------------------------------------------------------------------------------------------------------------------------------------------------------------------------------|---------------------------------------------------------------------------------------------------------------------------------------------------------------------------------------------------------------------------------------------------------------------------------------------------------------------------------------------------------------------------------------------------------------------------------------------------------------------------------------------------------------------------------------------------------------------------------------------------------------------------------------------------------------------------------------------------------------------------------------------------------------------------------------------------------------------------------------------------------------------------------------------|
| R415563  | 415563                                                                           | Set Screw - 7/16-20 x 3/8                                                                                                                                                                                                                                                                                                                                                              | 2                                                                                                                                                                                                                                                                                                                                                                                                                                                                                                                                                                                                                                                                                                                                                                                  | 2.30                                                                                                                                                                                                                                                                                                                                                                                                                                                                                                                                                                                                                                                                                                                                                                                                                                                                                        |
| R434004  | 434003,<br>434004                                                                | Screw - Soc HD 5/16-18 x 1                                                                                                                                                                                                                                                                                                                                                             | 3                                                                                                                                                                                                                                                                                                                                                                                                                                                                                                                                                                                                                                                                                                                                                                                  | 1.85                                                                                                                                                                                                                                                                                                                                                                                                                                                                                                                                                                                                                                                                                                                                                                                                                                                                                        |
| R434024  | 434024                                                                           | Bolt - Soc HD Cap 5/16-18 x 3/4                                                                                                                                                                                                                                                                                                                                                        | 2                                                                                                                                                                                                                                                                                                                                                                                                                                                                                                                                                                                                                                                                                                                                                                                  | 1.25                                                                                                                                                                                                                                                                                                                                                                                                                                                                                                                                                                                                                                                                                                                                                                                                                                                                                        |
| R446136  | 446134,<br>446136                                                                | Washer - Lock 5/16 Zinc                                                                                                                                                                                                                                                                                                                                                                | 5                                                                                                                                                                                                                                                                                                                                                                                                                                                                                                                                                                                                                                                                                                                                                                                  | 0.14                                                                                                                                                                                                                                                                                                                                                                                                                                                                                                                                                                                                                                                                                                                                                                                                                                                                                        |
| R458127  | 458127                                                                           | Snap Ring                                                                                                                                                                                                                                                                                                                                                                              | 2                                                                                                                                                                                                                                                                                                                                                                                                                                                                                                                                                                                                                                                                                                                                                                                  | 7.65                                                                                                                                                                                                                                                                                                                                                                                                                                                                                                                                                                                                                                                                                                                                                                                                                                                                                        |
| R463007  | 463007                                                                           | Key                                                                                                                                                                                                                                                                                                                                                                                    | 2                                                                                                                                                                                                                                                                                                                                                                                                                                                                                                                                                                                                                                                                                                                                                                                  | 0.67                                                                                                                                                                                                                                                                                                                                                                                                                                                                                                                                                                                                                                                                                                                                                                                                                                                                                        |
| R463017  | 463017                                                                           | Key - Woodruff                                                                                                                                                                                                                                                                                                                                                                         | 1                                                                                                                                                                                                                                                                                                                                                                                                                                                                                                                                                                                                                                                                                                                                                                                  | 0.62                                                                                                                                                                                                                                                                                                                                                                                                                                                                                                                                                                                                                                                                                                                                                                                                                                                                                        |
| R1000024 | 1000024                                                                          | Smooth Roller - Fits 18 in                                                                                                                                                                                                                                                                                                                                                             | 2                                                                                                                                                                                                                                                                                                                                                                                                                                                                                                                                                                                                                                                                                                                                                                                  | 859.25                                                                                                                                                                                                                                                                                                                                                                                                                                                                                                                                                                                                                                                                                                                                                                                                                                                                                      |
| R395419  | 395419                                                                           | Roller Shaft - Fits 18 in                                                                                                                                                                                                                                                                                                                                                              | 1                                                                                                                                                                                                                                                                                                                                                                                                                                                                                                                                                                                                                                                                                                                                                                                  | 231.55                                                                                                                                                                                                                                                                                                                                                                                                                                                                                                                                                                                                                                                                                                                                                                                                                                                                                      |
| R241835  | 241835                                                                           | Differential                                                                                                                                                                                                                                                                                                                                                                           | 1                                                                                                                                                                                                                                                                                                                                                                                                                                                                                                                                                                                                                                                                                                                                                                                  | 239.75                                                                                                                                                                                                                                                                                                                                                                                                                                                                                                                                                                                                                                                                                                                                                                                                                                                                                      |
| R220318  | 220318                                                                           | Bearing Housing - Differential                                                                                                                                                                                                                                                                                                                                                         | 1                                                                                                                                                                                                                                                                                                                                                                                                                                                                                                                                                                                                                                                                                                                                                                                  | 106.95                                                                                                                                                                                                                                                                                                                                                                                                                                                                                                                                                                                                                                                                                                                                                                                                                                                                                      |
| R220319  | 220319                                                                           | Bearing Housing - Differential                                                                                                                                                                                                                                                                                                                                                         | 1                                                                                                                                                                                                                                                                                                                                                                                                                                                                                                                                                                                                                                                                                                                                                                                  | 83.55                                                                                                                                                                                                                                                                                                                                                                                                                                                                                                                                                                                                                                                                                                                                                                                                                                                                                       |
| R164057  | 164057                                                                           | Seal Cover                                                                                                                                                                                                                                                                                                                                                                             | 1                                                                                                                                                                                                                                                                                                                                                                                                                                                                                                                                                                                                                                                                                                                                                                                  | 48.35                                                                                                                                                                                                                                                                                                                                                                                                                                                                                                                                                                                                                                                                                                                                                                                                                                                                                       |
|          | R434004 R434024 R446136 R458127 R463007 R463017 R1000024 R395419 R241835 R220318 | Part No.         Part No.           R415563         415563           R434004         434003, 434004           R434024         4346134, 446136           R458127         458127           R463007         463007           R463017         463017           R1000024         1000024           R241835         241835           R220318         220318           R220319         220319 | Part No.         Part No.         Description           R415563         415563         Set Screw - 7/16-20 x 3/8           R434004         434003, 434004         Screw - Soc HD 5/16-18 x 1           R434024         434024         Bolt - Soc HD Cap 5/16-18 x 3/4           R446136         446134, 446136         Washer - Lock 5/16 Zinc           R458127         458127         Snap Ring           R463007         463007         Key           R463017         463017         Key - Woodruff           R1000024         1000024         Smooth Roller - Fits 18 in           R241835         241835         Differential           R220318         220318         Bearing Housing - Differential           R220319         220319         Bearing Housing - Differential | Part No.         Part No.         Description         Req           R415563         415563         Set Screw - 7/16-20 x 3/8         2           R434004         434003, 434004         Screw - Soc HD 5/16-18 x 1         3           R434024         434024         Bolt - Soc HD Cap 5/16-18 x 3/4         2           R446136         446134, 446136         Washer - Lock 5/16 Zinc         5           R458127         458127         Snap Ring         2           R463007         Key         2           R463017         Key - Woodruff         1           R1000024         1000024         Smooth Roller - Fits 18 in         2           R395419         395419         Roller Shaft - Fits 18 in         1           R220318         220318         Bearing Housing - Differential         1           R220319         220319         Bearing Housing - Differential         1 |