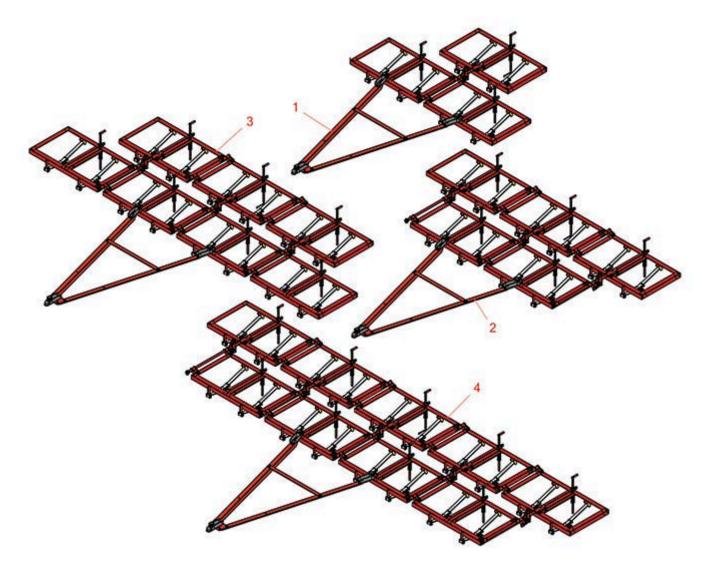

## **Replaces Jacobsen Blitzer Parts**

**Price** 

Qty

Pull Frames
Complete Pull Frames
OEM

|      |                                                   | 0 =              |                                  | 4.7 |               |
|------|---------------------------------------------------|------------------|----------------------------------|-----|---------------|
| No   | Part No.                                          | Part No.         | Description                      | Req | Each Quantity |
| Comp | olete Frame Ass                                   | emblies          |                                  |     |               |
| 1    | R73410                                            | 73410            | Frame - 3 Gang Assy Fits Blitzer | 0   | 4132.90       |
|      | Tech Note: Inclu                                  | des: 1 ea. R7340 | 13 & 3 ea. R73411:               |     |               |
| 2    | R73420                                            | 73420            | Frame - 5 Gang Assy Fits Blitzer | 0   | 7332.70       |
|      | Tech Note: Includes: 1ea. R73403 & 5 ea. R73411:  |                  |                                  |     |               |
| 3    | R73430                                            | 73430            | Frame - 7 Gang Assy Fits Blitzer | 0   | 9549.60       |
|      | Tech Note: Includes: 1 ea. R73404 & 7 ea. R73411: |                  |                                  |     |               |
| 4    | R73440                                            | 73440            | Frame - 9 Gang Assy Fits Blitzer | 0   | 12339.4<br>5  |
|      | Tech Note: Includes: 1 ea. R73404 & 9 ea. R73411: |                  |                                  |     |               |