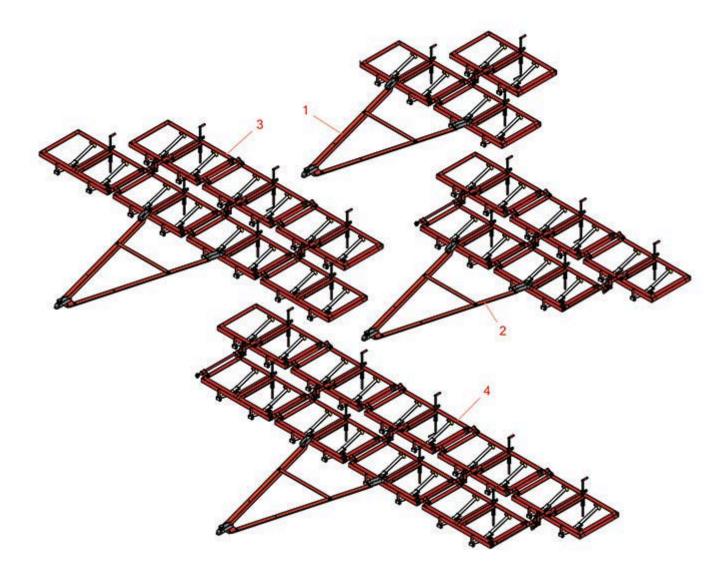

| R | & R<br>ducts                                               | Pull Frames                        | acobsen Blitzer Parts            |     |               |  |
|---|------------------------------------------------------------|------------------------------------|----------------------------------|-----|---------------|--|
|   | R&R                                                        | Complete Pull F<br>OEM<br>Part No. |                                  | Qty | Price Order   |  |
|   | Part No.                                                   | Assemblies                         | Description                      | Req | Each Quantity |  |
| 1 | R73410                                                     | 73410                              | Frame - 3 Gang Assy Fits Blitzer | 0   | 4339.55       |  |
|   | Detail Description: Includes: 1 ea. R73403 & 3 ea. R73411: |                                    |                                  |     |               |  |
| 2 | R73420                                                     | 73420                              | Frame - 5 Gang Assy Fits Blitzer | 0   | 7699.35       |  |
|   | Detail Description: Includes: 1ea. R73403 & 5 ea. R73411:  |                                    |                                  |     |               |  |
| 3 | R73430                                                     | 73430                              | Frame - 7 Gang Assy Fits Blitzer | 0   | 10027.1<br>0  |  |
|   | Detail Description: Includes: 1 ea. R73404 & 7 ea. R73411: |                                    |                                  |     |               |  |
| 4 | R73440                                                     | 73440                              | Frame - 9 Gang Assy Fits Blitzer | 0   | 12956.4<br>5  |  |
|   | Detail Description: Includes: 1 ea. R73404 & 9 ea. R73411: |                                    |                                  |     |               |  |