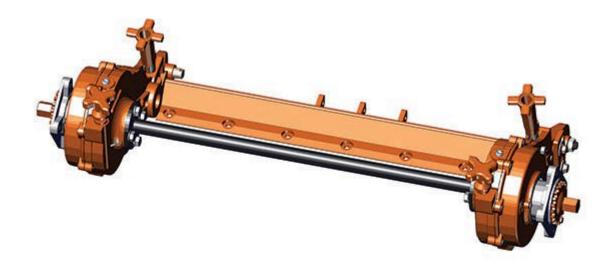

Tech Note: R&R Cutting Units Complete with: R502673 5 Blade Reel, R101250 Single Lip Bedknife, R500238 Skid With Pin & R70097 20" Semi-Pneumatic Wheels:

**Custom Cutting Unit** 

2 **R101204-SPL** Custom Cutting Unit 0 **1922.40** 

Tech Note: R&R Custom Cutting Unit price does not include Reel, Bedknife, Rear Roller and Wheels. Select the Reel, Bedknife, Roller and Wheels separately.: