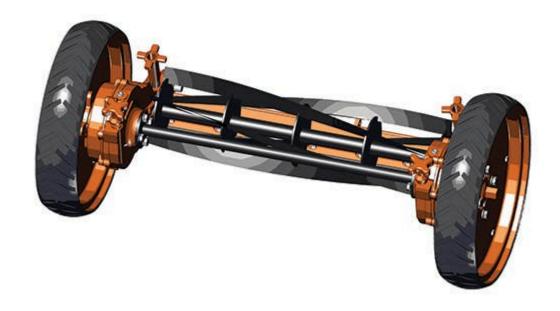

## **Replaces Jacobsen Blitzer Parts**

Cutting Unit
Complete Cutting Unit

## **Replaces Jacobsen Blitzer Parts**

Cutting Unit Complete Cutting Unit OEM

OEM Qty **Price Order** Part No. Description Req **Each Quantity** 

Standard Cutting Unit

1 **R101204** Complete Standard Cutting 0 **2749.40** 

Tech Note: R&R Cutting Units Complete with: R502673 5 Blade Reel, R101250 Single Lip Bedknife, R500238 Skid With Pin & R70097 20" Semi-Pneumatic Wheels:

**Custom Cutting Unit** 

2 **R101204-SPL** Custom Cutting Unit 0 **1922.40** 