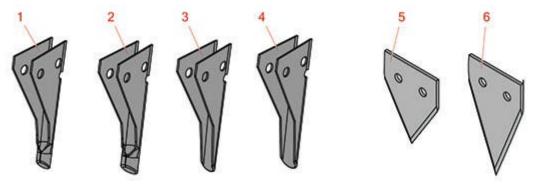

## **Replaces Jacobsen Aerator 595 Parts**

Aerator Parts Aerator Parts

|   | R&R<br>Part No. | OEM<br>Part No. | Description        | Qty<br>Req | Price Order<br>Each Quantity |
|---|-----------------|-----------------|--------------------|------------|------------------------------|
| 1 | R101210         | 348157          | Spoon - 1/2 Closed | 64         | 8.35                         |
| 2 | R101211         | 348158          | Spoon - 3/4 Closed | 64         | 8.90                         |
| 3 | R101212         | 348163          | Spoon - 1/2 Open   | 64         | 8.35                         |
| 4 | R101213         | 348164          | Spoon - 3/4 Open   | 64         | 8.90                         |
| 5 | R101214         | 348160          | Knife - Slicing 4  | 64         | 9.40                         |
| 6 | R101215         | 348161          | Knife - Slicing 6  | 64         | 11.50                        |