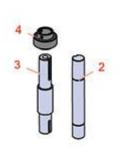

|                       | & R<br>ducts    | <b>Replaces Excel</b><br>Rotary Mower<br>Rotary Parts<br>OEM | Hustler Parts            |            |                              |
|-----------------------|-----------------|--------------------------------------------------------------|--------------------------|------------|------------------------------|
|                       | R&R<br>Part No. | OEM<br>Part No.                                              | Description              | Qty<br>Req | Price Order<br>Each Quantity |
| Other Parts Available |                 |                                                              |                          |            |                              |
| 2                     | R048223         | 048223                                                       | Shaft - Spindle          | 0          | 50.55                        |
| 3                     | R076877         | 076877                                                       | Shaft - Spindle          | 0          | 50.55                        |
| 4                     | R251-206        | 077123                                                       | Bearing                  | 0          | 20.85                        |
| 5                     | R054544         | 054544                                                       | Hydraulic Motor          | 0          | 968.90                       |
| 5                     | R10-8010        |                                                              | Hydraulic Motor          | 0          | 833.80                       |
|                       | Tech Note: I    | Note: Ross TRW MAB16003-A4                                   | :                        |            |                              |
| 6                     | R025577         | 025577                                                       | Belt - Deck Double Angle | 0          | 135.25                       |
|                       | Tech Note: I    | Note: Ross TRW MAB24003-A1                                   | :                        |            |                              |
| 6                     | R900100         | 084178                                                       | Belt - Double Angle V    | 0          | 91.10                        |