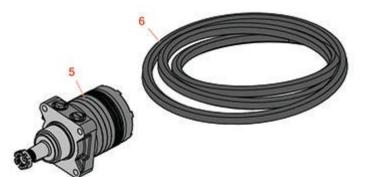

|                       | & R<br>ducts    | <b>Replaces Excel</b><br>Rotary Mower<br>Rotary Parts<br>OEM | Hustler Parts            |            |                              |
|-----------------------|-----------------|--------------------------------------------------------------|--------------------------|------------|------------------------------|
|                       | R&R<br>Part No. | OEM<br>Part No.                                              | Description              | Qty<br>Req | Price Order<br>Each Quantity |
| Other Parts Available |                 |                                                              |                          |            |                              |
| 2                     | R048223         | 048223                                                       | Shaft - Spindle          | 0          | 50.55                        |
| 3                     | R076877         | 076877                                                       | Shaft - Spindle          | 0          | 50.55                        |
| 4                     | R251-206        | 077123                                                       | Bearing                  | 0          | 20.85                        |
| 5                     | R054544         | 054544                                                       | Hydraulic Motor          | 0          | 968.90                       |
| 5                     | R10-8010        |                                                              | Hydraulic Motor          | 0          | 833.80                       |
|                       | Tech Note: I    | Note: Ross TRW MAB16003-A4                                   | :                        |            |                              |
| 6                     | R025577         | 025577                                                       | Belt - Deck Double Angle | 0          | 135.25                       |
|                       | Tech Note: I    | Note: Ross TRW MAB24003-A1                                   | :                        |            |                              |
| 6                     | R900100         | 084178                                                       | Belt - Double Angle V    | 0          | 91.10                        |