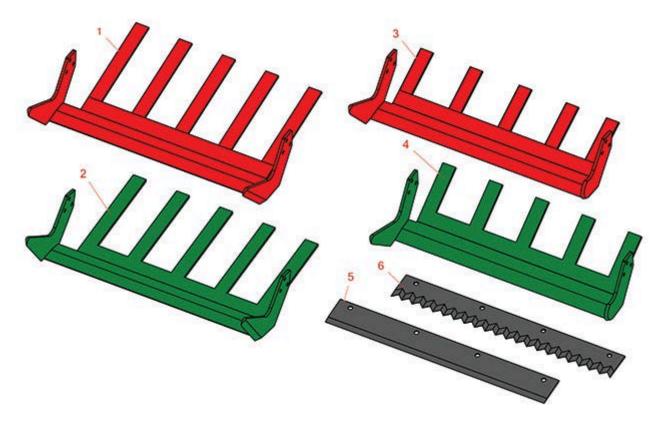

## **Replaces Bucyrus Magnum Parts**

Qty

Sod Harvester Sod Harvester Blades OEM

| No | Part No.                                                                                                                                                                                                                                         | Part No.        | Description                                                    | Req | Each  | Quantity |
|----|--------------------------------------------------------------------------------------------------------------------------------------------------------------------------------------------------------------------------------------------------|-----------------|----------------------------------------------------------------|-----|-------|----------|
|    |                                                                                                                                                                                                                                                  |                 |                                                                |     |       |          |
| 1  | R270110                                                                                                                                                                                                                                          |                 | Sod Blade - 21 w/Long Fingers                                  | 1   | 72.25 |          |
|    | Detail Description: One straight bevel sharpened to a razor edge, results in fewer, if any, sharpenings. Heavy-Duty blade gives increased stability and longer life. The high carbon steel is hardened and tempered for strength and longevity.: |                 |                                                                |     |       |          |
| 1  | R270111                                                                                                                                                                                                                                          |                 | Sod Blade - 21 Formed w/Long Fingers                           | 1   | 72.25 |          |
|    | Tech Note: This sod                                                                                                                                                                                                                              | blade is pre bo | xed in quantities of 6.:                                       |     |       |          |
|    | Detail Description:                                                                                                                                                                                                                              | 8 3/4" Fingers: |                                                                |     |       |          |
| 2  | R270110HF                                                                                                                                                                                                                                        |                 | Sod Blade - 21 w/Long Fingers - Hard<br>Faced                  | 1   | 82.60 |          |
| 2  | R270111HF                                                                                                                                                                                                                                        |                 | Sod Blade - 21 Formed w/Long Fingers -<br>Hard Faced           | 1   | 82.60 |          |
| 3  | R270112                                                                                                                                                                                                                                          |                 | Sod Blade - 21 Formed w/Short Fingers-<br>Dub End Plates       | 1   | 71.10 |          |
|    | Detail Description: This sod blade is pre boxed in quantities of 6.:                                                                                                                                                                             |                 |                                                                |     |       |          |
| 3  | R270120                                                                                                                                                                                                                                          |                 | Sod Blade - 21 w/Short Fingers - Dub<br>End Plates             | 1   | 71.10 |          |
|    | Detail Description: This sod blade is pre boxed in quantities of 6.:                                                                                                                                                                             |                 |                                                                |     |       |          |
| 4  | R270112HF                                                                                                                                                                                                                                        |                 | Sod Blade - 21 Formed w/Short Fingers -<br>Hard Faced          | 1   | 81.35 |          |
| 4  | R270120HF                                                                                                                                                                                                                                        |                 | Sod Blade - 21 w/Short Fingers- Hard<br>Faced - Dub End Plates | 1   | 81.35 |          |
| 5  | R270126                                                                                                                                                                                                                                          |                 | Cut-Off Blade - Straight 21-1/2 x 3.5                          | 1   | 27.35 |          |
| 5  | R270137                                                                                                                                                                                                                                          |                 | Cut-Off Blade - Straight 21-1/2 x 2.75                         | 1   | 26.90 |          |
| 6  | R270127                                                                                                                                                                                                                                          |                 | Cut-Off Blade - Serrated 21-1/2 x 3.5                          | 1   | 36.15 |          |
| 6  | R270138                                                                                                                                                                                                                                          |                 | Cut-Off Blade - Serrated 21-1/2 x 2.75                         | 1   | 36.05 |          |
|    |                                                                                                                                                                                                                                                  |                 |                                                                |     |       |          |