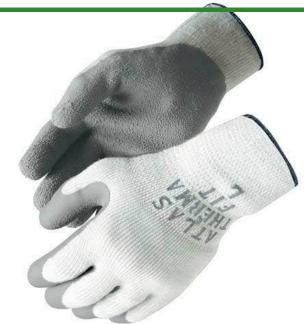

## **Atlas Fit 451 Therma Fit Gloves**

R770451

## **Details**

Get the job done with thermal protection. The Therma Fit glove features a flexible rubber coating with gray colored latex palm and fingertips for abrasion and tear protection. The wrinkled finish is excellent gripping action and the 10-gauge insulated seamless knitted terry cotton liner provides warmth in cold rooms or outside cold weather conditions. Meets ANSI Conductive Heat Resistance Level 3. Washable.