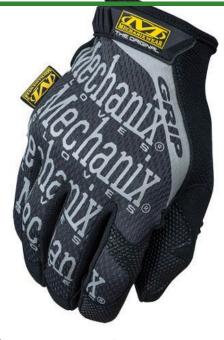

### Details

Work smarter, not harder with the Original Grip Glove. Designed by covering the synthetic leather palm, fingertips and thumb of the Original Glove with a sonic-welded, TPR dot pattern, allowing you to use strenuous effort when gripping. The dot pattern displaces liquid for better traction and rolls over to the top of the index finger and thumb for more intricate tasks. Stretch spandex material for a comfortable fit. Reinforcement panels in high wear areas for increased durability. Black.

- Supple 0.5mm synthetic leather palm for superior feel and pinpoint precision
- Form-fitting stretch Spandex creates a second-skin fit
- Thermal Plastic Rubber (TPR) closure for a secure fit to the wrist
- Machine washable