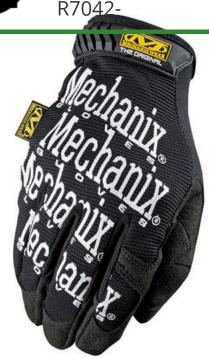

## **Details**

Despite its imitators, The Original glove remains in a category all its own. Tried, tested and proven for over 20 years, it provides the perfect blend of flexibility and protection. The Original's durable synthetic leather palm and breathable TrekDry back-of-hand combine to create the ultimate tool for hardworking hands. A new tapered Thermoplastic Rubber closure and increasingly stronger hook and loop provide a secure fit to the wrist. With a gamut of practical uses, it?s no surprise that The Original is the most recognized and most frequently worn work glove by anyone with a toolbox.

- Form-fitting TrekDry helps keep hands cool and comfortable.
- Flexible Thermal Plastic Rubber (TPR) closure provides a secure fit to the wrist.
- Industrial grade hook and loop.
- Double-stitched index finger construction improves durability.
- Seamless synthetic leather palm provides optimal dexterity.
- Machine washable