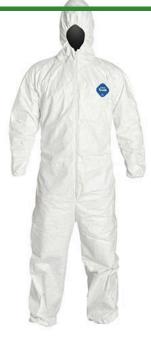

## **Coveralls with Hood & Zipper Front -White Case/25** R226853

## Details

Breathable film-coated polyethylene / polypropylene coveralls provide excellent splash protection. Fabric is suitable for bloodborne pathogens and some hazardous liquids. Features attached hood, zipper front entry, elastic wrists, elastic ankles, elastic lower back, and storm flap zipper cover. Serged seam construction. Latex free / lint Free. Anti-static. Water Resistant. White. Case/25