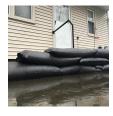

Quick Dam Flood Bags - 12" x 24" - 6/Bag

Quick Dams activate and grow to 3.5 inch high sandbag in minutes with a contained super absorbent powder that swells and gels when wet. Compact, lightweight, ready to use and no sand needed. Simply place in the path of problem water and watch a Quick Dam quickly absorb 4 gallons of water. Easily stacks in brick or pyramid formation to build a retaining wall. Provides continuous protection for several months, if needed. Not for salt water use. Reusable. Environmentally friendly. Black. Bag / 6.

- Self activated bags contain and divert water
- Each bag absorbs 4 gallons of water in 10 minutes
- Bags contain a super absorbent powder that gels water
- Leave in place up to 8 months for ongoing protection
- Stack in brick or pyramid formation to create protective barrier
- Use through the winter for thaw protection
- Non-hazardous, non-toxic, environmentally friendly
- Great for use on golf courses and athletic fields
- Reusable