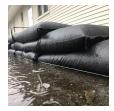

Quick Dam Flood Bags - 12" x 24" - 6/Bag

Quick Dams activate and grow to 3.5 inch high sandbag in minutes with a contained super absorbent powder that swells and gels when wet. Compact, lightweight, ready to use and no sand needed. Simply place in the path of problem water and watch a Quick Dam quickly absorb 4 gallons of water. Easily stacks in brick or pyramid formation to build a retaining wall. Provides continuous protection for several months, if needed. Not for salt water use. Reusable. Environmentally friendly. Black. Bag / 6.

- Self activated bags contain and divert water
- Each bag absorbs 4 gallons of water in 10 minutes
- Bags contain a super absorbent powder that gels water
- Leave in place up to 8 months for ongoing protection
- Stack in brick or pyramid formation to create protective barrier
- Use through the winter for thaw protection
- Non-hazardous, non-toxic, environmentally friendly
- Great for use on golf courses and athletic fields
- Reusable