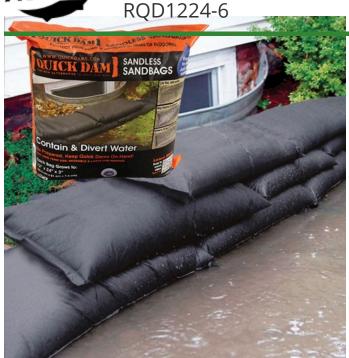

Quick Dam Flood Bags - 12" x 24" - 6/Bag

Quick Dams activate and grow to 3.5 inch high sandbag in minutes with a contained super absorbent powder that swells and gels when wet. Compact, lightweight, ready to use and no sand needed. Simply place in the path of problem water and watch a Quick Dam quickly absorb 4 gallons of water. Easily stacks in brick or pyramid formation to build a retaining wall. Provides continuous protection for several months, if needed. Not for salt water use. Reusable. Environmentally friendly. Black. Bag / 6.

- Self activated bags contain and divert water
- Each bag absorbs 4 gallons of water in 10 minutes
- Bags contain a super absorbent powder that gels water
- Leave in place up to 8 months for ongoing protection
- Stack in brick or pyramid formation to create protective barrier
- Use through the winter for thaw protection
- Non-hazardous, non-toxic, environmentally friendly
- Great for use on golf courses and athletic fields
- Reusable