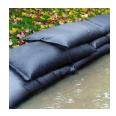

Quick Dam Flood Bags - 12" x 24" - 6/Bag

Quick Dams activate and grow to 3.5 inch high sandbag in minutes with a contained super absorbent powder that swells and gels when wet. Compact, lightweight, ready to use and no sand needed. Simply place in the path of problem water and watch a Quick Dam quickly absorb 4 gallons of water. Easily stacks in brick or pyramid formation to build a retaining wall. Provides continuous protection for several months, if needed. Not for salt water use. Reusable. Environmentally friendly. Black. Bag / 6.

- Self activated bags contain and divert water
- Each bag absorbs 4 gallons of water in 10 minutes
- Bags contain a super absorbent powder that gels water
- Leave in place up to 8 months for ongoing protection
- Stack in brick or pyramid formation to create protective barrier
- Use through the winter for thaw protection
- Non-hazardous, non-toxic, environmentally friendly
- Great for use on golf courses and athletic fields
- Reusable