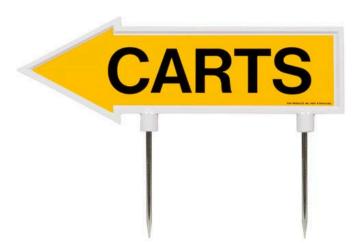

## 15" Arrow Sign - "Carts" - Yellow with **Black**

RP10000

## **Details**

R&R 15" x 4" direction arrows are made of durable cast aluminum with two, 5 1/2" replaceable stakes. Decal on both sides. "Carts" Yellow / black.

- Durable
- Replaceable stakes
- · Decal on both sides

## **Specifications**

Manufacturer **R&R Products** Color Yellow / Black Dimensions 15 x 4 in Material Cast Aluminum