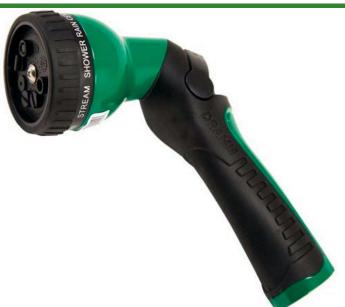

## **Dramm Revolution 9 Pattern Spray Gun** RG14500

Comfort, style, & precision under your thumb! 9 spray pattern options will aid you in any outdoor function involving water: wash your car and boat, clean your deck and sidewalk, water your flowers and young trees. Easily switch between water flow selections with the quick-change feature. The revolution 9-pattern spray gun is equipped with the one touch valve allowing complete and total water flow control with just one touch of your thumb. The ergonomic design, heavy-duty metal construction and eye-catching color witll revolutionize the way you look at hand watering.

- 9-pattern spray options
- One Touch Valve easily controls water flow
- Control water flow with one touch of your thumb
- Quick change allows easy switch between water flow selections
- Ergonomic design
- Heavy-duty metal construction