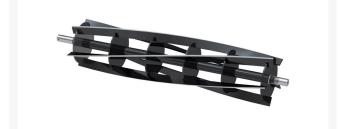

# Reel - 5 Blade

#### **Details**

R&R Reel blades are manufactured from high carbon-boron alloy steel and then hardened to RC46-49 to match the temper of our bedknives and original equipment bedknives. All R&R Reels are cylindrically ground on bearing surfaces and then relief ground. Reels are then precision computer balanced for extended bearing and reel life. R&R Products Reels are guaranteed against defects in material and workmanship for the life of the reel under normal use.

- High Carbon-Boron Alloy Steel
- Cylindrically Ground on Bearing Surfaces
- Precision Computer Balanced