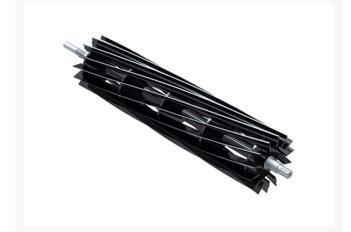

# **Reel - 14 Blade** R101357

### Details

R&R Reel blades are manufactured from high carbon-boron alloy steel and then hardened to RC46-49 to match the temper of our bedknives and original equipment bedknives. All R&R Reels are cylindrically ground on bearing surfaces and then relief ground. Reels are then precision computer balanced for extended bearing and reel life. R&R Products Reels are guaranteed against defects in material and workmanship for the life of the reel under normal use.

- High Carbon-Boron Alloy Steel
- Cylindrically Ground on Bearing Surfaces
- Precision Computer Balanced