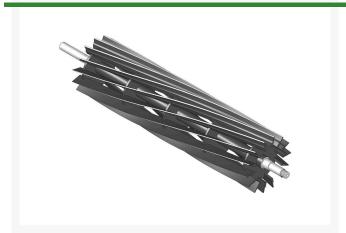

## **Reel - 14 Blade** R101356

## **Details**

R&R Reel blades are manufactured from high carbon-boron alloy steel and then hardened to RC46-49 to match the temper of our bedknives and original equipment bedknives. All R&R Reels are cylindrically ground on bearing surfaces and then relief ground. Reels are then precision computer balanced for extended bearing and reel life. R&R Products Reels are guaranteed against defects in material and workmanship for the life of the reel under normal use.

- High Carbon-Boron Alloy Steel
- Cylindrically Ground on Bearing Surfaces
- Precision Computer Balanced