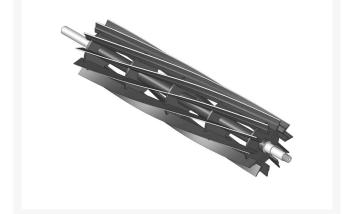

# **Reel - 11 Blade** R101350

#### Details

R&R Reel blades are manufactured from high carbon-boron alloy steel and then hardened to RC46-49 to match the temper of our bedknives and original equipment bedknives. All R&R Reels are cylindrically ground on bearing surfaces and then relief ground. Reels are then precision computer balanced for extended bearing and reel life. R&R Products Reels are guaranteed against defects in material and workmanship for the life of the reel under normal use.

- High Carbon-Boron Alloy Steel
- Cylindrically Ground on Bearing Surfaces
- Precision Computer Balanced