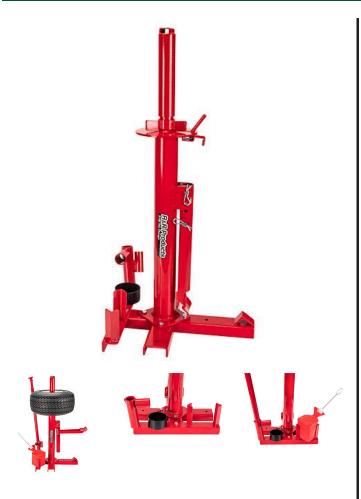

## **Details**

Virtually unlimited size range, from golf carts & sand trap rakes, commercial mowers, front tractor tires to automobile. Changer is complete with the Small Tire Changer Attachment. Completely manual, no air or electrical hook-up required. Bolting the changer down is all that is required for operation. Changes all popular sizes from 4" through large 16.5" flotation tires. All steel construction. Tool holder rack for accessories and mount/demount bars. Made in USA. 2 year warranty. Please note: Due to excessive air freight charges, this item will be shipped ground freight.

- Completely manual
- Changes all sizes from 4" to 16.5" virtually unlimited size range
- Includes Small Tire Changer Attachment
- No air or electrical hook-up needed
- All steel construction
- Tool holder rack for accessories
- Mount/demount bars
- Made in USA
- 2 year warranty