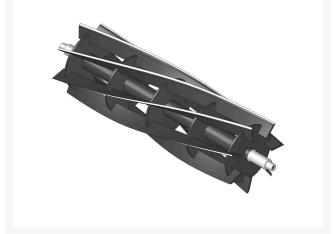

R101329

Reel - 7 Blade

## Details

R&R Reel blades are manufactured from high carbon-boron alloy steel and then hardened to RC46-49 to match the temper of our bedknives and original equipment bedknives. All R&R Reels are cylindrically ground on bearing surfaces and then relief ground. Reels are then precision computer balanced for extended bearing and reel life. R&R Products Reels are guaranteed against defects in material and workmanship for the life of the reel under normal use.

- High Carbon-Boron Alloy Steel
- Cylindrically Ground on Bearing Surfaces
- Precision Computer Balanced