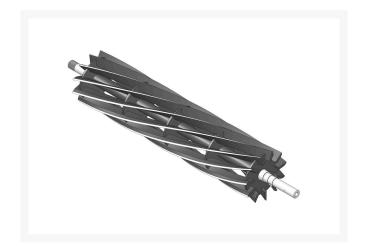

## **Reel - 11 Blade** R101326

## **Details**

R&R Reel blades are manufactured from high carbon-boron alloy steel and then hardened to RC46-49 to match the temper of our bedknives and original equipment bedknives. All R&R Reels are cylindrically ground on bearing surfaces and then relief ground. Reels are then precision computer balanced for extended bearing and reel life. R&R Products Reels are guaranteed against defects in material and workmanship for the life of the reel under normal use.

- High Carbon-Boron Alloy Steel
- Cylindrically Ground on Bearing Surfaces
- Precision Computer Balanced