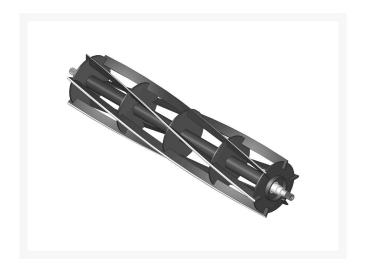

# Reel - 6 Blade R101297

#### **Details**

R&R Reel blades are manufactured from high carbon-boron alloy steel and then hardened to RC46-49 to match the temper of our bedknives and original equipment bedknives. All R&R Reels are cylindrically ground on bearing surfaces and then relief ground. Reels are then precision computer balanced for extended bearing and reel life. R&R Products Reels are guaranteed against defects in material and workmanship for the life of the reel under normal use.

- High Carbon-Boron Alloy Steel
- Cylindrically Ground on Bearing Surfaces
- Precision Computer Balanced