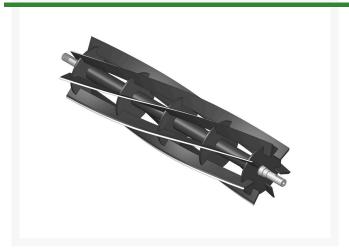

## Reel - 7 Blade R101298

## **Details**

R&R Reel blades are manufactured from high carbon-boron alloy steel and then hardened to RC46-49 to match the temper of our bedknives and original equipment bedknives. All R&R Reels are cylindrically ground on bearing surfaces and then relief ground. Reels are then precision computer balanced for extended bearing and reel life. R&R Products Reels are guaranteed against defects in material and workmanship for the life of the reel under normal use.

- High Carbon-Boron Alloy Steel
- Cylindrically Ground on Bearing Surfaces
- Precision Computer Balanced