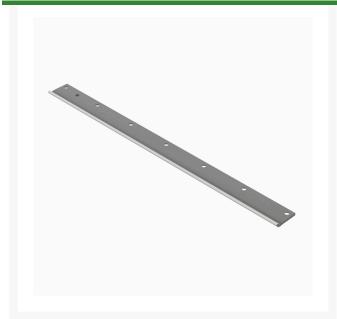

# Bedknife - 30" 7 Hole

#### **Details**

R&R Bedknives are manufactured from high carbon-boron alloy steel and then hardened to RC46-49 to match the temper of our reel blades and original equipment reels. Bedknives are surface ground on the top and front edge and straightened three times before being packaged with oil for rust prevention. All R&R Bedknives now have an increased front edge grind for added life. All R&R Bedknives are guaranteed against defects in material and workmanship under normal use for the life of the part.

- Manufactured from high carbon-boron alloy steel
- Hardened to match the temper of our reel blades and original equipment reels
- Lifetime Guaranteed\*