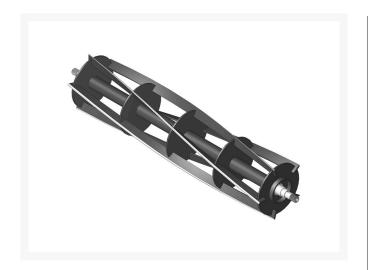

# Reel - 5 Blade R101296

#### **Details**

R&R Reel blades are manufactured from high carbon-boron alloy steel and then hardened to RC46-49 to match the temper of our bedknives and original equipment bedknives. All R&R Reels are cylindrically ground on bearing surfaces and then relief ground. Reels are then precision computer balanced for extended bearing and reel life. R&R Products Reels are guaranteed against defects in material and workmanship for the life of the reel under normal use.

- High Carbon-Boron Alloy Steel
- Cylindrically Ground on Bearing Surfaces
- Precision Computer Balanced