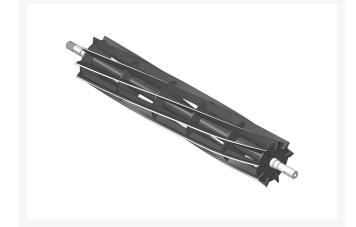

## **Reel - 9 Blade** R101295

## Details

R&R Reel blades are manufactured from high carbon-boron alloy steel and then hardened to RC46-49 to match the temper of our bedknives and original equipment bedknives. All R&R Reels are cylindrically ground on bearing surfaces and then relief ground. Reels are then precision computer balanced for extended bearing and reel life. R&R Products Reels are guaranteed against defects in material and workmanship for the life of the reel under normal use.

- High Carbon-Boron Alloy Steel
- Cylindrically Ground on Bearing Surfaces
- Precision Computer Balanced

**Replaces** Bunton

GS13-B701

Specifications Manufacturer

R&R Products