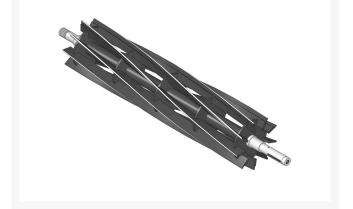

R101280

Reel - 9 Blade

## Details

R&R Reel blades are manufactured from high carbon-boron alloy steel and then hardened to RC46-49 to match the temper of our bedknives and original equipment bedknives. All R&R Reels are cylindrically ground on bearing surfaces and then relief ground. Reels are then precision computer balanced for extended bearing and reel life. R&R Products Reels are guaranteed against defects in material and workmanship for the life of the reel under normal use.

- High Carbon-Boron Alloy Steel
- Cylindrically Ground on Bearing Surfaces
- Precision Computer Balanced

Replaces

Brouwer R&R Products GM22GE-C-1 RGM22GE-C-1