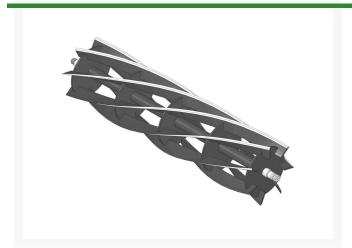

## Reel - 7 Blade LH R101269

## **Details**

R&R Reel blades are manufactured from high carbon-boron alloy steel and then hardened to RC46-49 to match the temper of our bedknives and original equipment bedknives. All R&R Reels are cylindrically ground on bearing surfaces and then relief ground. Reels are then precision computer balanced for extended bearing and reel life. R&R Products Reels are guaranteed against defects in material and workmanship for the life of the reel under normal use.

- High Carbon-Boron Alloy Steel
- Cylindrically Ground on Bearing Surfaces
- Precision Computer Balanced