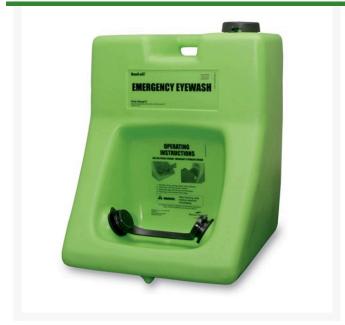

## **Porta Stream II Eyewash Station**

R32-200

## **Details**

The Porta Stream II portable16-gallon eyewash station provides 15 minutes of uninterrupted flushing for both eyes at the ANSI-required .42 GPM. No plumbing needed. Simply pull the nozzle restraining strap for the flushing to begin. Includes metal hanging bracket plus 8"x10" eyewash sign. Meets ANSI standards. 28"H x 19-1/2"D x 19-1/2"W. Made in U.S.A

- Portable eyewash station provides 15 minutes of flushing for both eyes
- No plumbing required
- Pull the nozzle restraining strap to begin flushing
- Includes metal handing bracket and eyewash sign
- Made in U.S.A.